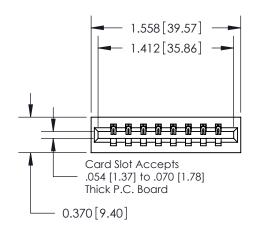

**Mounting Option** 

01-No Mounting Lugs

## **Contact Detail**

520-P.C. Tail .030x.018(0.76x0.46) - Tail LG=.175(4.45) .156 [3.96] Contact Spacing x .200 [5.08] Row Spacing

**See Accompanying Pages for: Contact Bend Details** 

THIS IS A C.A.D. GENERATED DRAWING DO NOT MAKE MANUAL REVISIONS TO MASTER.

ISSUE NUMBER ORIGINAL

|                               | 0.330 [8.38]<br>Card Slot |  |  |
|-------------------------------|---------------------------|--|--|
| .160 [4.06] Point of Contact— |                           |  |  |
|                               |                           |  |  |
|                               |                           |  |  |
|                               | SECTION A-A               |  |  |

837/887 Series High Temp Card Edge Connector Part Number: 887-008-520-101

YOUR CONNECTION TO QUALITY & SERVICE

**EDAC INC** TORONTO, ONTARIO CANADA

THESE DRAWINGS AND SPECIFICATIONS ARE THE PROPERTY OF EDAC INC.,AND SHALL NOT BE REPRODUCED, OR COPIED OR USED AS THE BASIS FOR THE MANUFACTURE OR SALE OF APPARATUS WITHOUT WRITTEN PERMISSION.