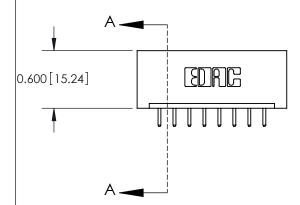

## **Contact Detail**

520-P.C. Tail .030x.018(0.76x0.46) - Tail LG=.175(4.45) .156 [3.96] Contact Spacing x .200 [5.08] Row Spacing

**See Accompanying Pages for: Contact Bend Details** 

THIS IS A C.A.D. GENERATED DRAWING DO NOT MAKE MANUAL REVISIONS TO MASTER.

837/887 Series High Temp Card Edge Connector Part Number: 887-008-520-101

YOUR CONNECTION TO QUALITY & SERVICE

**EDAC INC** TORONTO, ONTARIO CANADA

THESE DRAWINGS AND SPECIFICATIONS ARE THE PROPERTY OF EDAC INC.,AND SHALL NOT BE REPRODUCED, OR COPIED OR USED AS THE BASIS FOR THE MANUFACTURE OR SALE OF APPARATUS WITHOUT WRITTEN PERMISSION.