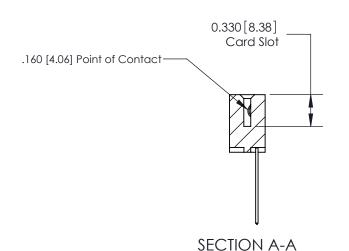

## **Contact Detail**

541-Wire Wrap .025 Sq.(0.64 Sq.) - Tail LG=.750(19.05) .156 [3.96] Contact Spacing x .200 [5.08] Row Spacing

**See Accompanying Pages for:** 

**Contact Bend Details** 

THIS IS A C.A.D. GENERATED DRAWING DO NOT MAKE MANUAL REVISIONS TO MASTER.