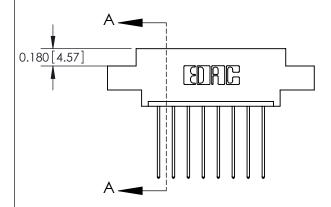

## **Contact Detail**

541-Wire Wrap .025 Sq.(0.64 Sq.) - Tail LG=.750(19.05) .156 [3.96] Contact Spacing x .200 [5.08] Row Spacing

**See Accompanying Pages for:** 

**Contact Bend Details** 

THIS IS A C.A.D. GENERATED DRAWING DO NOT MAKE MANUAL REVISIONS TO MASTER.