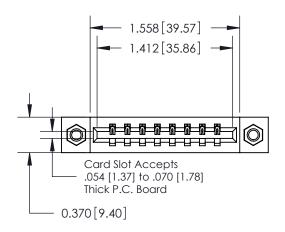

## **Mounting Option**

07-M3-0.5 Metric Threaded Inserts

## **Contact Detail**

541-Wire Wrap .025 Sq.(0.64 Sq.) - Tail LG=.750(19.05) .156 [3.96] Contact Spacing x .200 [5.08] Row Spacing

**See Accompanying Pages for:** 

**Contact Bend Details** 

THIS IS A C.A.D. GENERATED DRAWING DO NOT MAKE MANUAL REVISIONS TO MASTER.