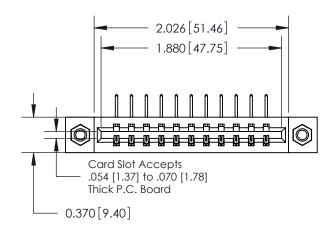

## **Contact Detail**

558-90 Degree Bend (Code 541 Contacts)

.156 [3.96] Contact Spacing x .200 [5.08] Row Spacing

**See Accompanying Pages for: Contact Bend Details** 

THIS IS A C.A.D. GENERATED DRAWING DO NOT MAKE MANUAL REVISIONS TO MASTER.

ISSUE NUMBER

ORIGINAL

837/887 Series High Temp Card Edge Connector Part Number: 887-011-558-607

YOUR CONNECTION TO QUALITY & SERVICE

**EDAC INC** TORONTO, ONTARIO CANADA

THESE DRAWINGS AND SPECIFICATIONS ARE THE PROPERTY OF EDAC INC.,AND SHALL NOT BE REPRODUCED, OR COPIED OR USED AS THE BASIS FOR THE MANUFACTURE OR SALE OF APPARATUS WITHOUT WRITTEN PERMISSION.