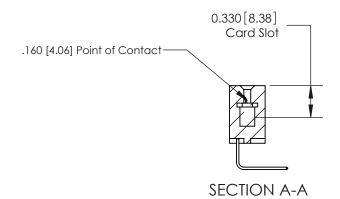

ISSUE NUMBER

ORIGINAL

837/887 Series High Temp Card Edge Connector Part Number: 887-011-558-607

YOUR CONNECTION TO QUALITY & SERVICE

**EDAC INC** TORONTO, ONTARIO CANADA

THESE DRAWINGS AND SPECIFICATIONS ARE THE PROPERTY OF EDAC INC.,AND SHALL NOT BE REPRODUCED, OR COPIED OR USED AS THE BASIS FOR THE MANUFACTURE OR SALE OF APPARATUS WITHOUT WRITTEN PERMISSION.