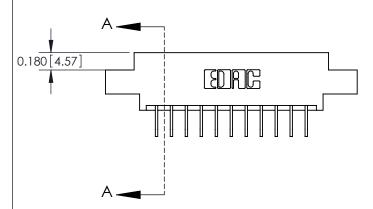

ISSUE NUMBER

ORIGINAL

837/887 Series High Temp Card Edge Connector Part Number: 887-011-558-607

YOUR CONNECTION TO QUALITY & SERVICE

**EDAC INC** TORONTO, ONTARIO CANADA

THESE DRAWINGS AND SPECIFICATIONS ARE THE PROPERTY OF EDAC INC.,AND SHALL NOT BE REPRODUCED, OR COPIED OR USED AS THE BASIS FOR THE MANUFACTURE OR SALE OF APPARATUS WITHOUT WRITTEN PERMISSION.