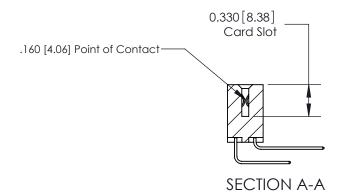

## **Contact Detail**

559-90 Degree Bend (Code 541 Contacts)

.156 [3.96] Contact Spacing x .200 [5.08] Row Spacing

**See Accompanying Pages for:** 

**Contact Bend Details** 

THIS IS A C.A.D. GENERATED DRAWING DO NOT MAKE MANUAL REVISIONS TO MASTER.