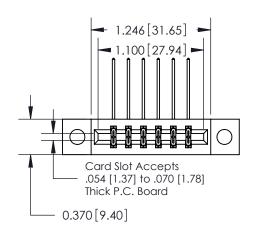

**Mounting Option** 

04-.156 (3.96) Dia. Mounting Holes

## **Contact Detail**

559-90 Degree Bend (Code 541 Contacts)

.156 [3.96] Contact Spacing x .200 [5.08] Row Spacing





**See Accompanying Pages for:** 

**Contact Bend Details** 

THIS IS A C.A.D. GENERATED DRAWING DO NOT MAKE MANUAL REVISIONS TO MASTER.



ISSUE NUMBER

ORIGINAL



837/887 Series High Temp Card Edge Connector Part Number: 887-012-559-804



**EDAC INC** TORONTO, ONTARIO CANADA

THESE DRAWINGS AND SPECIFICATIONS ARE THE PROPERTY OF EDAC INC.,AND SHALL NOT BE REPRODUCED, OR COPIED OR USED AS THE BASIS FOR THE MANUFACTURE OR SALE OF APPARATUS WITHOUT WRITTEN PERMISSION.

| ACAD REFERENCE NO. | 837 ENG MASTER   |  |  |
|--------------------|------------------|--|--|
| DRAWN: J.LEE       | DATE: OCT. 06/09 |  |  |
| CHECKED:           | DATE:            |  |  |
| SCALE: NTS         | SHEET 1 OF 2     |  |  |
| DRAWING NUMBER     | ISSUE            |  |  |
| 837 Assembly       | 1