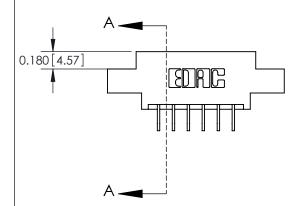

**Mounting Option** 

04-.156 (3.96) Dia. Mounting Holes

## **Contact Detail**

559-90 Degree Bend (Code 541 Contacts)

.156 [3.96] Contact Spacing x .200 [5.08] Row Spacing





**See Accompanying Pages for:** 

**Contact Bend Details** 

THIS IS A C.A.D. GENERATED DRAWING DO NOT MAKE MANUAL REVISIONS TO MASTER.



ISSUE NUMBER

ORIGINAL



837/887 Series High Temp Card Edge Connector Part Number: 887-012-559-804



**EDAC INC** TORONTO, ONTARIO CANADA

THESE DRAWINGS AND SPECIFICATIONS ARE THE PROPERTY OF EDAC INC.,AND SHALL NOT BE REPRODUCED, OR COPIED OR USED AS THE BASIS FOR THE MANUFACTURE OR SALE OF APPARATUS WITHOUT WRITTEN PERMISSION.

| ACAD REFERENCE NO. | 837 ENG MASTER   |  |  |
|--------------------|------------------|--|--|
| DRAWN: J.LEE       | DATE: OCT. 06/09 |  |  |
| CHECKED:           | DATE:            |  |  |
| SCALE: NTS         | SHEET 1 OF 2     |  |  |
| DRAWING NUMBER     | ISSUE            |  |  |
| 837 Assembly       | 1