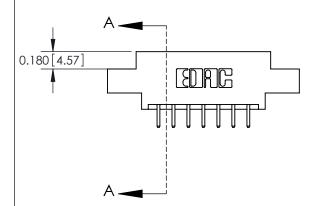

## **Mounting Option**

04-.156 (3.96) Dia. Mounting Holes

## **Contact Detail**

520-P.C. Tail .030x.018(0.76x0.46) - Tail LG=.175(4.45) .156 [3.96] Contact Spacing x .200 [5.08] Row Spacing





**See Accompanying Pages for: Contact Bend Details** 

THIS IS A C.A.D. GENERATED DRAWING DO NOT MAKE MANUAL REVISIONS TO MASTER.



ISSUE NUMBER ORIGINAL



837/887 Series High Temp Card Edge Connector Part Number: 887-014-520-804

YOUR CONNECTION TO QUALITY & SERVICE

**EDAC INC** TORONTO, ONTARIO CANADA

THESE DRAWINGS AND SPECIFICATIONS ARE THE PROPERTY OF EDAC INC., AND SHALL NOT BE REPRODUCED, OR COPIED OR USED AS THE BASIS FOR THE MANUFACTURE OR SALE OF APPARATUS WITHOUT WRITTEN PERMISSION.

| ACAD REFERENCE NO. | 837 ENG MASTER   |       |  |
|--------------------|------------------|-------|--|
| DRAWN: J.LEE       | DATE: OCT. 06/09 |       |  |
| CHECKED:           | DATE:            |       |  |
| SCALE: NTS         | SHEET 1          | OF 2  |  |
| DRAWING NUMBER     |