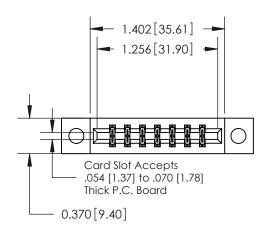

## **Contact Detail**

520-P.C. Tail .030x.018(0.76x0.46) - Tail LG=.175(4.45) .156 [3.96] Contact Spacing x .200 [5.08] Row Spacing

**See Accompanying Pages for: Contact Bend Details** 

THIS IS A C.A.D. GENERATED DRAWING DO NOT MAKE MANUAL REVISIONS TO MASTER.