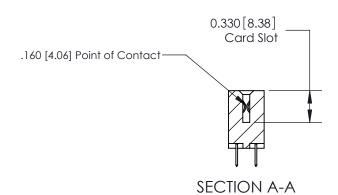

## **Contact Detail**

520-P.C. Tail .030x.018(0.76x0.46) - Tail LG=.175(4.45) .156 [3.96] Contact Spacing x .200 [5.08] Row Spacing

**See Accompanying Pages for: Contact Bend Details** 

THIS IS A C.A.D. GENERATED DRAWING DO NOT MAKE MANUAL REVISIONS TO MASTER.