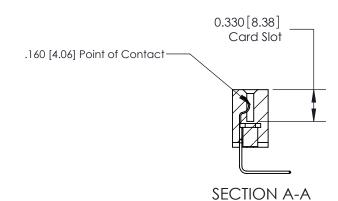

## **Contact Detail**

558-90 Degree Bend (Code 541 Contacts)

.156 [3.96] Contact Spacing x .200 [5.08] Row Spacing

THIS IS A C.A.D. GENERATED DRAWING DO NOT MAKE MANUAL REVISIONS TO MASTER.

ISSUE NUMBER

ORIGINAL

ISSUE NUMBER

ORIGINAL

1

|                     | 837/887 Series High Temp Card Edge Connector |                                                                                                                                                               | ACAD REFERENCE | NO. 837 EN       | 837 ENG MASTER |  |
|---------------------|----------------------------------------------|---------------------------------------------------------------------------------------------------------------------------------------------------------------|----------------|------------------|----------------|--|
| Contact Bend Detail |                                              | DRAWN: J.LEE                                                                                                                                                  | DATE: OC       | DATE: OCT. 06/09 |                |  |
|                     | Confact Bend Defail                          |                                                                                                                                                               | CHECKED:       | DATE:            |                |  |
|                     | EDAC INC                                     | TORONTO, ONTARIO  CANADA  ARE THE PROPERTY OF EDAC INC., AND SHALL NOT BE REPRODUCED, OR COPIED OR USED AS THE BASIS FOR THE MANUFACTURE OR SALE OF APPARATUS | SCALE: NTS     | SHEET            | 2 <b>OF</b> 2  |  |
|                     | TORONTO, ONTARIO                             |                                                                                                                                                               | DRAWING NUMBER |                  | ISSUE          |  |
|                     | YOUR CONNECTION TO QUALITY & SERVICE         |                                                                                                                                                               | 837 Assembly   |                  | 1              |  |