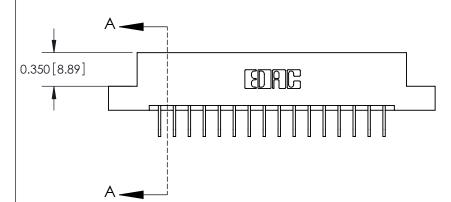

**See Accompanying Pages for:** 

**Contact Bend Details** 

837/887 Series High Temp Card Edge Connector Part Number: 887-016-558-108

**EDAC INC** TORONTO, ONTARIO CANADA

THESE DRAWINGS AND SPECIFICATIONS ARE THE PROPERTY OF EDAC INC.,AND SHALL NOT BE REPRODUCED, OR COPIED OR USED AS THE BASIS FOR THE MANUFACTURE OR SALE OF APPARATUS WITHOUT WRITTEN PERMISSION.