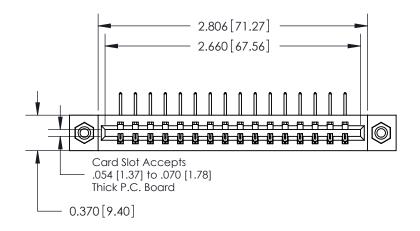

**Mounting Option** 

08-#4-40 Unified Threaded Inserts

## **Contact Detail**

558-90 Degree Bend (Code 541 Contacts)

.156 [3.96] Contact Spacing x .200 [5.08] Row Spacing

THIS IS A C.A.D. GENERATED DRAWING DO NOT MAKE MANUAL REVISIONS TO MASTER.

ISSUE NUMBER

ORIGINAL

**See Accompanying Pages for:** 

**Contact Bend Details** 

837/887 Series High Temp Card Edge Connector Part Number: 887-016-558-108

**EDAC INC** TORONTO, ONTARIO CANADA

THESE DRAWINGS AND SPECIFICATIONS ARE THE PROPERTY OF EDAC INC.,AND SHALL NOT BE REPRODUCED, OR COPIED OR USED AS THE BASIS FOR THE MANUFACTURE OR SALE OF APPARATUS WITHOUT WRITTEN PERMISSION.