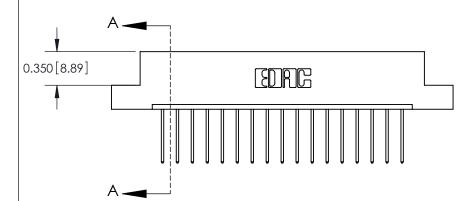

## **Contact Detail**

540-Wire Wrap .025 Sq.(0.64 Sq.) - Tail LG=.560(14.22) .156 [3.96] Contact Spacing x .200 [5.08] Row Spacing

> 2.962 [75.23] 2.816[71.53] -Card Slot Accepts .054 [1.37] to .070 [1.78] Thick P.C. Board 0.370 [9.40]

THIS IS A C.A.D. GENERATED DRAWING DO NOT MAKE MANUAL REVISIONS TO MASTER.

ISSUE NUMBER ORIGINAL

**See Accompanying Pages for:** 

**Contact Bend Details** 

837/887 Series High Temp Card Edge Connector Part Number: 887-017-540-108