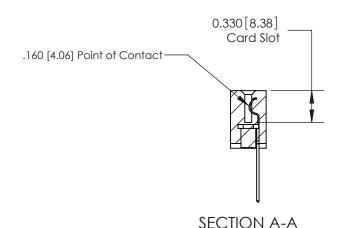

## **Contact Detail**

540-Wire Wrap .025 Sq.(0.64 Sq.) - Tail LG=.560(14.22) .156 [3.96] Contact Spacing x .200 [5.08] Row Spacing

> 2.962 [75.23] 2.816[71.53] -Card Slot Accepts .054 [1.37] to .070 [1.78] Thick P.C. Board 0.370 [9.40]