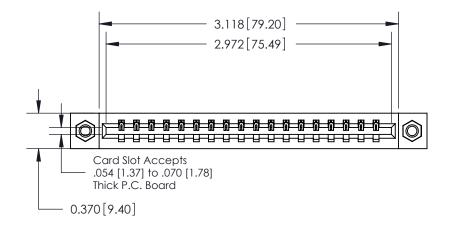

## **Contact Detail**

523-P.C. Tail .025 Sq.(0.64 Sq.) - Tail LG=.390(9.91)

.156 [3.96] Contact Spacing x .200 [5.08] Row Spacing

THIS IS A C.A.D. GENERATED DRAWING DO NOT MAKE MANUAL REVISIONS TO MASTER.