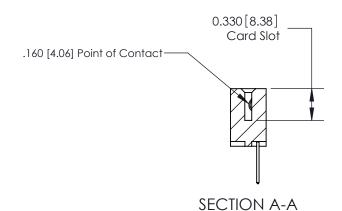

ISSUE NUMBER

ORIGINAL

1

| 837/887 Series High Temp Card Edge Connector<br>Contact Bend Detail |                                                                                                                                                                                                                                                                          | ACAD REFERENCE                   | NO. 837 EN   | 837 ENG MASTER   |       |  |
|---------------------------------------------------------------------|--------------------------------------------------------------------------------------------------------------------------------------------------------------------------------------------------------------------------------------------------------------------------|----------------------------------|--------------|------------------|-------|--|
|                                                                     |                                                                                                                                                                                                                                                                          | DRAWN: J.LEE                     | DATE: OC     | DATE: OCT. 06/09 |       |  |
|                                                                     | Confact bend Defail                                                                                                                                                                                                                                                      |                                  | CHECKED:     | DATE:            | DATE: |  |
|                                                                     | EDAC INC TORONTO, ONTARIO CANADA YOUR CONNECTION TO QUALITY & SERVICE  THESE DRAWINGS AND SPECIFICATIONS ARE THE PROPERTY OF EDAC INC., AND SHALL NOT BE REPRODUCED, OR COPIED OR USED AS THE BASIS FOR THE MANUFACTURE OR SALE OF APPARATUS WITHOUT WRITTEN PERMISSION. | SCALE: NTS                       | SHEET        | 2 <b>OF</b> 2    |       |  |
|                                                                     |                                                                                                                                                                                                                                                                          | DRAWING NUMBER                   |              | ISSUE            |       |  |
|                                                                     |                                                                                                                                                                                                                                                                          | MANUFACTURE OR SALE OF APPARATUS | 837 Assembly |                  | 1     |  |