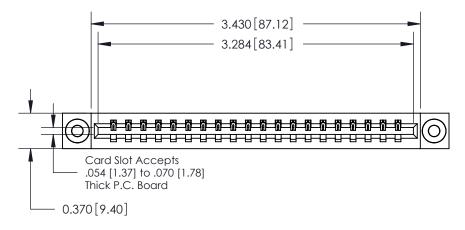

**Mounting Option** 

03-.116 (2.95) I.D. Floating Eyelets

## **Contact Detail**

521-P.C. Tail .025 Sq.(0.64 Sq.) - Tail LG=.150(3.81)

.156 [3.96] Contact Spacing x .200 [5.08] Row Spacing

THIS IS A C.A.D. GENERATED DRAWING DO NOT MAKE MANUAL REVISIONS TO MASTER.