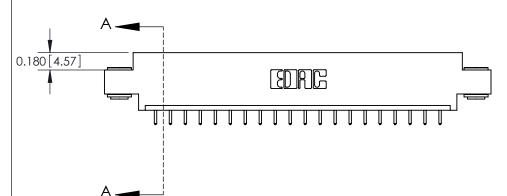

ISSUE NUMBER

ORIGINAL

**See Accompanying Pages for:** 

**Contact Bend Details** 

837/887 Series High Temp Card Edge Connector Part Number: 887-020-521-603

|                    | EDAC INC          |  |  |
|--------------------|-------------------|--|--|
|                    | TORONTO, ONTARIO  |  |  |
|                    | CANADA            |  |  |
| YOUR CONNECTION TO | QUALITY & SERVICE |  |  |