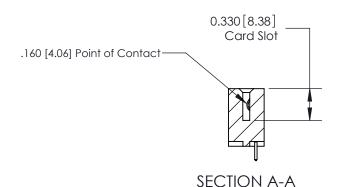

## **Contact Detail**

521-P.C. Tail .025 Sq.(0.64 Sq.) - Tail LG=.150(3.81)

.156 [3.96] Contact Spacing x .200 [5.08] Row Spacing

THIS IS A C.A.D. GENERATED DRAWING DO NOT MAKE MANUAL REVISIONS TO MASTER.