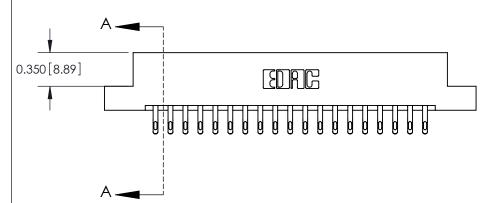

## **Contact Detail**

555-Extender Board Bend (Code 500 Contacts)

.156 [3.96] Contact Spacing x .200 [5.08] Row Spacing

ISSUE NUMBER

ORIGINAL

**See Accompanying Pages for:** 

**Contact Bend Details** 

837/887 Series High Temp Card Edge Connector Part Number: 887-038-555-202