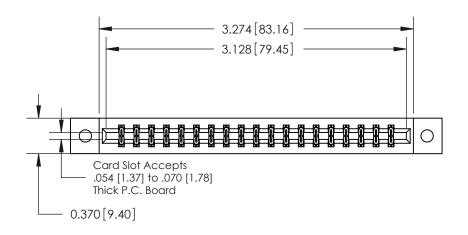

**Mounting Option** 

02-.128 (3.25) Dia. Mounting Holes

## **Contact Detail**

555-Extender Board Bend (Code 500 Contacts)

.156 [3.96] Contact Spacing x .200 [5.08] Row Spacing





ISSUE NUMBER

ORIGINAL







**See Accompanying Pages for:** 

**Contact Bend Details** 

837/887 Series High Temp Card Edge Connector Part Number: 887-038-555-202



**EDAC INC** TORONTO, ONTARIO CANADA

THESE DRAWINGS AND SPECIFICATIONS ARE THE PROPERTY OF EDAC INC.,AND SHALL NOT BE REPRODUCED, OR COPIED OR USED AS THE BASIS FOR THE MANUFACTURE OR SALE OF APPARATUS WITHOUT WRITTEN PERMISSION.

| ACAD REFERENCE NO. | 837 ENG MASTER   |  |  |
|--------------------|------------------|--|--|
| DRAWN: J.LEE       | DATE: OCT. 06/09 |  |  |
| CHECKED:           | DATE:            |  |  |
| SCALE: NTS         | SHEET 1 OF 2     |  |  |
| DRAWING NUMBER     | ISSUE            |  |  |
| 837 Assembly       | 1                |  |  |



ISSUE NUMBER

ORIGINAL

1



|                     | 837/887 Series High Temp Card Ed