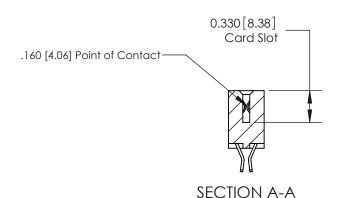

## **Contact Detail**

555-Extender Board Bend (Code 500 Contacts)

.156 [3.96] Contact Spacing x .200 [5.08] Row Spacing

ISSUE NUMBER

ORIGINAL

**See Accompanying Pages for:** 

**Contact Bend Details** 

837/887 Series High Temp Card Edge Connector Part Number: 887-038-555-202