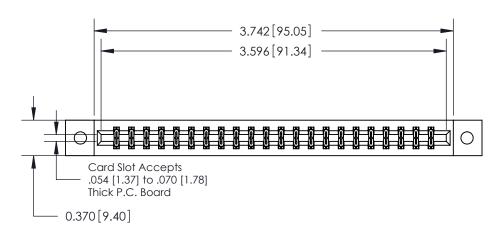

**Mounting Option** 

02-.128 (3.25) Dia. Mounting Holes

## **Contact Detail**

524-P.C. Tail .018 Sq.(0.46 Sq.) - Tail LG=.175(4.45) .156 [3.96] Contact Spacing x .200 [5.08] Row Spacing THIS IS A C.A.D. GENERATED DRAWING DO NOT MAKE MANUAL REVISIONS TO MASTER.