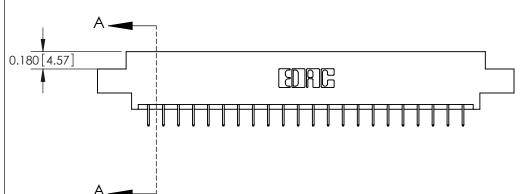

**Mounting Option** 

02-.128 (3.25) Dia. Mounting Holes

## **Contact Detail**

524-P.C. Tail .018 Sq.(0.46 Sq.) - Tail LG=.175(4.45) .156 [3.96] Contact Spacing x .200 [5.08] Row Spacing THIS IS A C.A.D. GENERATED DRAWING DO NOT MAKE MANUAL REVISIONS TO MASTER.



ISSUE NUMBER

ORIGINAL







**See Accompanying Pages for:** 

**Contact Bend Details** 

837/887 Series High Temp Card Edge Connector Part Number: 887-044-524-802



**EDAC INC** TORONTO, ONTARIO CANADA

THESE DRAWINGS AND SPECIFICATIONS ARE THE PROPERTY OF EDAC INC.,AND SHALL NOT BE REPRODUCED, OR COPIED OR USED AS THE BASIS FOR THE MANUFACTURE OR SALE OF APPARATUS WITHOUT WRITTEN PERMISSION.

| ACAD REFERENCE NO. | 837 ENG MASTER   |  |  |
|--------------------|------------------|--|--|
| DRAWN: J.LEE       | DATE: OCT. 06/09 |  |  |
| CHECKED:           | DATE:            |  |  |
| SCALE: NTS         | SHEET 1 OF 2     |  |  |
| DRAWING NUMBER     | ISSUE            |  |  |
| 837 Assembly       | 1                |  |  |



ISSUE NUMBER

ORIGINAL

1



|                     | 837/887 Series High Temp Card Edge