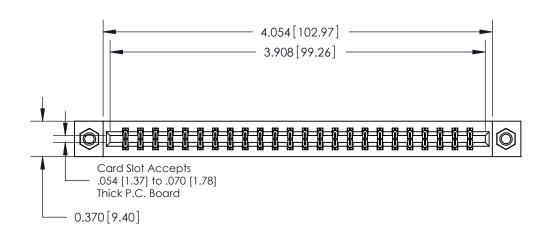

ISSUE NUMBER

ORIGINAL

**See Accompanying Pages for:** 

**Contact Bend Details** 

837/887 Series High Temp Card Edge Connector Part Number: 887-048-540-207

**EDAC INC** TORONTO, ONTARIO CANADA

THESE DRAWINGS AND SPECIFICATIONS ARE THE PROPERTY OF EDAC INC.,AND SHALL NOT BE REPRODUCED, OR COPIED OR USED AS THE BASIS FOR THE MANUFACTURE OR SALE OF APPARATUS WITHOUT WRITTEN PERMISSION.