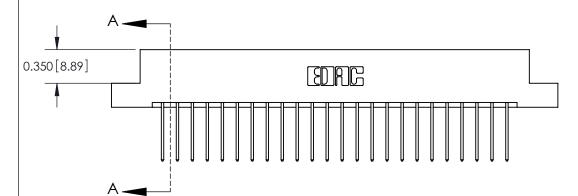

## **Contact Detail**

540-Wire Wrap .025 Sq.(0.64 Sq.) - Tail LG=.560(14.22)

.156 [3.96] Contact Spacing x .200 [5.08] Row Spacing

THIS IS A C.A.D. GENERATED DRAWING DO NOT MAKE MANUAL REVISIONS TO MASTER.