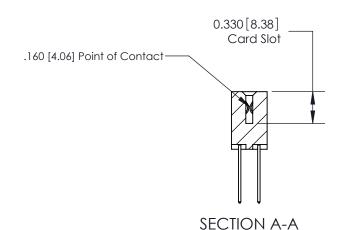

ISSUE NUMBER

ORIGINAL

1

|                     | 837/887 Series High Temp Card Edge Connector |                                                                                                                                                               | ACAD REFERENCE | NO. 837 EN       | 837 ENG MASTER |  |
|---------------------|----------------------------------------------|---------------------------------------------------------------------------------------------------------------------------------------------------------------|----------------|------------------|----------------|--|
| Contact Bend Detail |                                              | DRAWN: J.LEE                                                                                                                                                  | DATE: OC       | DATE: OCT. 06/09 |                |  |
| C01                 | Confact Bend Defail                          | Siliaci belia Delali                                                                                                                                          |                | DATE:            | DATE:          |  |
|                     | EDAC INC                                     | TORONTO, ONTARIO  CANADA  ARE THE PROPERTY OF EDAC INC., AND SHALL NOT BE REPRODUCED, OR COPIED OR USED AS THE BASIS FOR THE MANUFACTURE OR SALE OF APPARATUS | SCALE: NTS     | SHEET            | 2 <b>OF</b> 2  |  |
|                     | TORONTO, ONTARIO                             |                                                                                                                                                               | DRAWING NUMBER |                  | ISSUE          |  |
|                     | YOUR CONNECTION TO QUALITY & SERVICE         |                                                                                                                                                               | 837 Assembly   |                  | 1              |  |