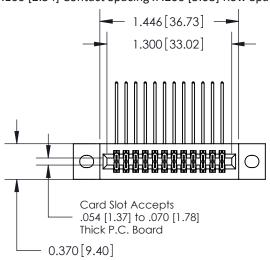

842/892 Series High Temp Card Edge Connector Part Number: 892-024-558-202

YOUR CONNECTION TO QUALITY & SERVICE

842 ENG MASTER J.LEE DATE: OCT. 06/09 SHEET 1 OF 3 NTS

842 Assembly

THIS IS A C.A.D. GENERATED DRAWING DO NOT MAKE MANUAL REVISIONS TO MASTER