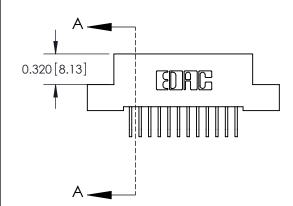

**Mounting Option** 

02-.128 (3.25) Wide Mounting Slots

## **Contact Detail**

558-90 Degree Bend (Code 541 Contacts)

.100 [2.54] Contact Spacing x .200 [5.08] Row Spacing





**See Accompanying Pages for:** 

- **Contact Bend Details**
- **Mounting Options**



.240 [6.10] Point of Contact-



842/892 Series High Temp Card Edge Connector Part Number: 892-024-558-202

YOUR CONNECTION TO QUALITY & SERVICE

842 ENG MASTER J.LEE DATE: OCT. 06/09 SHEET 1 OF 3 NTS

842 Assembly

THIS IS A C.A.D. GENERATED DRAWING DO NOT MAKE MANUAL REVISIONS TO MASTER

ORIGINAL (1)



| 842/892 Series High Temp Card Edge Connector<br>Contact Bend Detail |                                                                                                 | ACAD REFERENCE NO. 842 ENG MASTER |             |                  |        |
|---------------------------------------------------------------------|-------------------------------------------------------------------------------------