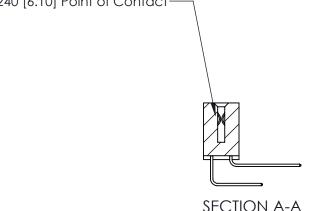

## **Contact Detail**

558-90 Degree Bend (Code 541 Contacts)

.100 [2.54] Contact Spacing x .200 [5.08] Row Spacing

**See Accompanying Pages for:** 

- **Contact Bend Details**
- **Mounting Options**

.240 [6.10] Point of Contact-