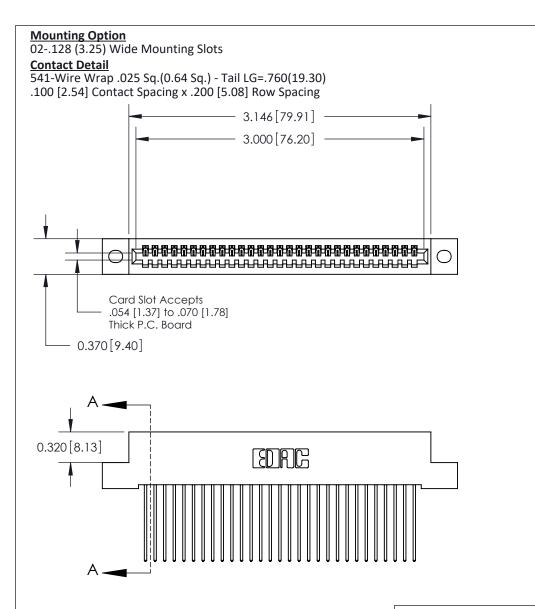

## **See Accompanying Pages for:**

- **Contact Bend Details**
- **Mounting Options**

| 842/892 Series High Temp Card Edge Connector |
|----------------------------------------------|
| Part Number: 892-029-541-102                 |

| ACAD REFERENCE NO | 842 ENG MASTER   |  |  |  |
|-------------------|------------------|--|--|--|
| DRAWN: J.LEE      | DATE: OCT. 06/09 |  |  |  |
| CHECKED:          | DATE:            |  |  |  |
| SCALE: NTS        | SHEET 1 OF 3     |  |  |  |
| DRAWING NUMBER    | ISSUE            |  |  |  |