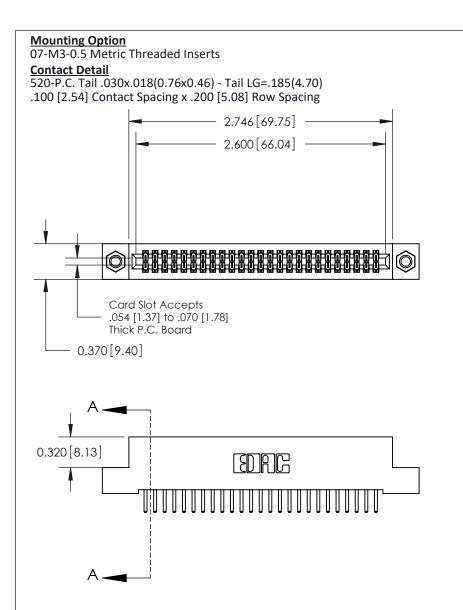

THIS IS A C.A.D. GENERATED DRAWING DO NOT MAKE MANUAL REVISIONS TO MASTER

ISSUE NUMBER

ORIGINAL

1

| 842/892 Series High Temp Card Edge Co<br>Mounting Options  | DRAWN: J.LEE DATE: OCT. 06/09  CHECKED: DATE: |
|------------------------------------------------------------|-----------------------------------------------|
| EDAC INC THESE DRAWINGS AND S ARE THE PROPERTY OF          |                                               |
|                                                            | DUCED,OR COPIED DRAWING NUMBER ISSUE          |
| YOUR CONNECTION TO QUALITY & SERVICE WITHOUT WRITTEN PERMI |                                               |