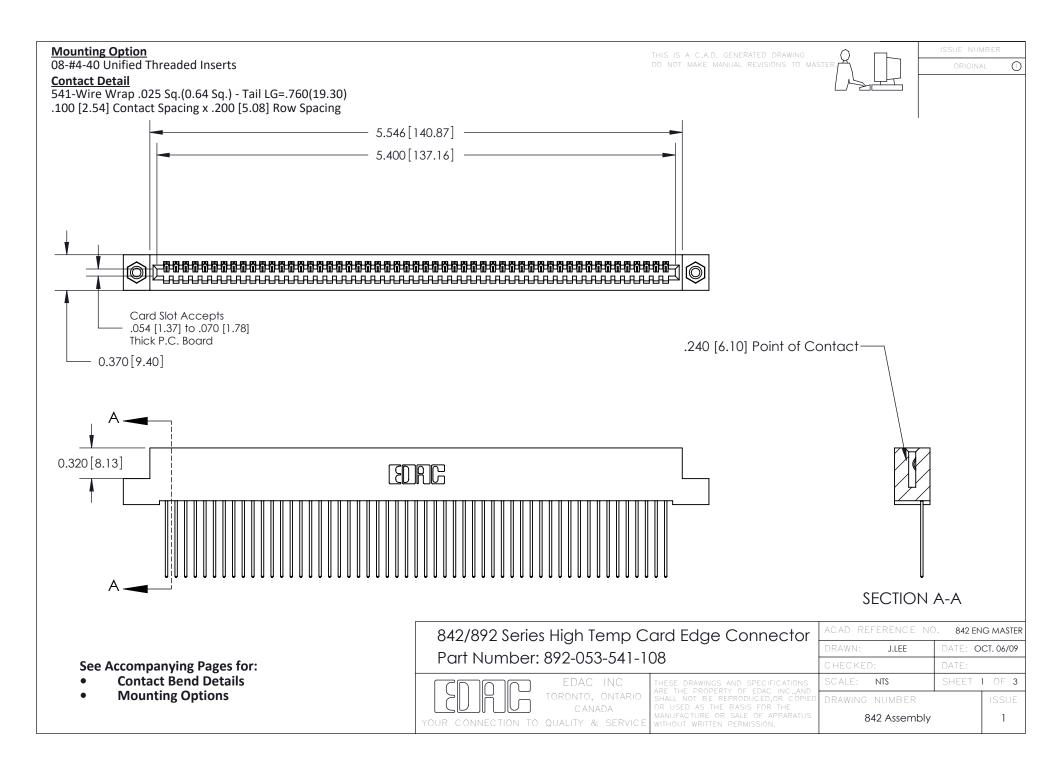

THIS IS A C.A.D. GENERATED DRAWING DO NOT MAKE MANUAL REVISIONS TO MASTER

ORIGINAL (1)



| 842/892 Series High Temp Card Edge Connector<br>Contact Bend Detail |                                                                                                 | ACAD REFERENCE NO. 842 ENG MASTER |             |                  |        |
|---------------------------------------------------------------------|-------------------------------------------------------------------------------------------------|-----------------------------------|-------------|------------------|--------|
|                                                                     |                                                                                                 | DRAWN:                            | J.LEE