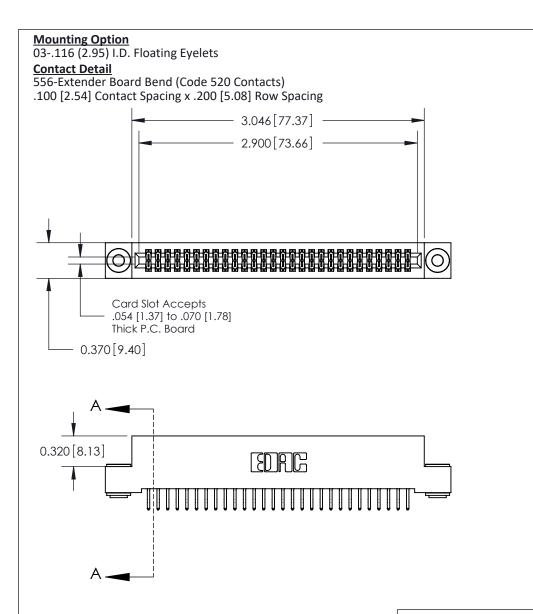

THIS IS A C.A.D. GENERATED DRAWING DO NOT MAKE MANUAL REVISIONS TO MASTER

ISSUE NUMBER

ORIGINAL

1

| 842/892 Series High Temp Card Edge Co<br>Mounting Options  | DRAWN: J.LEE DATE: OCT. 06/09  CHECKED: DATE: |
|------------------------------------------------------------|-----------------------------------------------|
| EDAC INC THESE DRAWINGS AND S ARE THE PROPERTY OF          |                                               |
|                                                            | DUCED,OR COPIED DRAWING NUMBER ISSUE          |
| YOUR CONNECTION TO QUALITY & SERVICE WITHOUT WRITTEN PERMI |                                               |