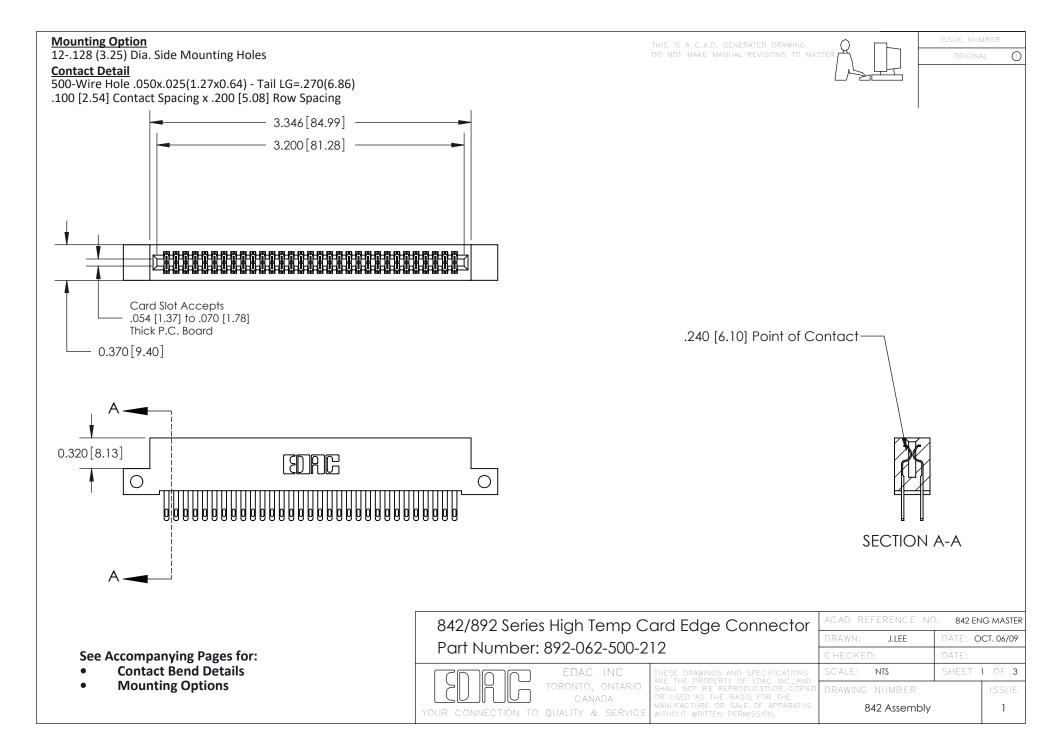

THIS IS A C.A.D. GENERATED DRAWING DO NOT MAKE MANUAL REVISIONS TO MASTER

ISSUE NUMBE

ORIGINAL

1



| 842/892 Series High Temp Card Edge Connector<br>Contact Bend Detail                            |                                                                   | ACAD REFERENCE NO. 842 ENG MASTER |       |                         |        |
|------------------------------------------------------------------------------------------------|-------------------------------------------------------------------|-----------------------------------|-------|-------------------------|--------|
|                                                                                                |                                                                   | DRAWN: .                          |