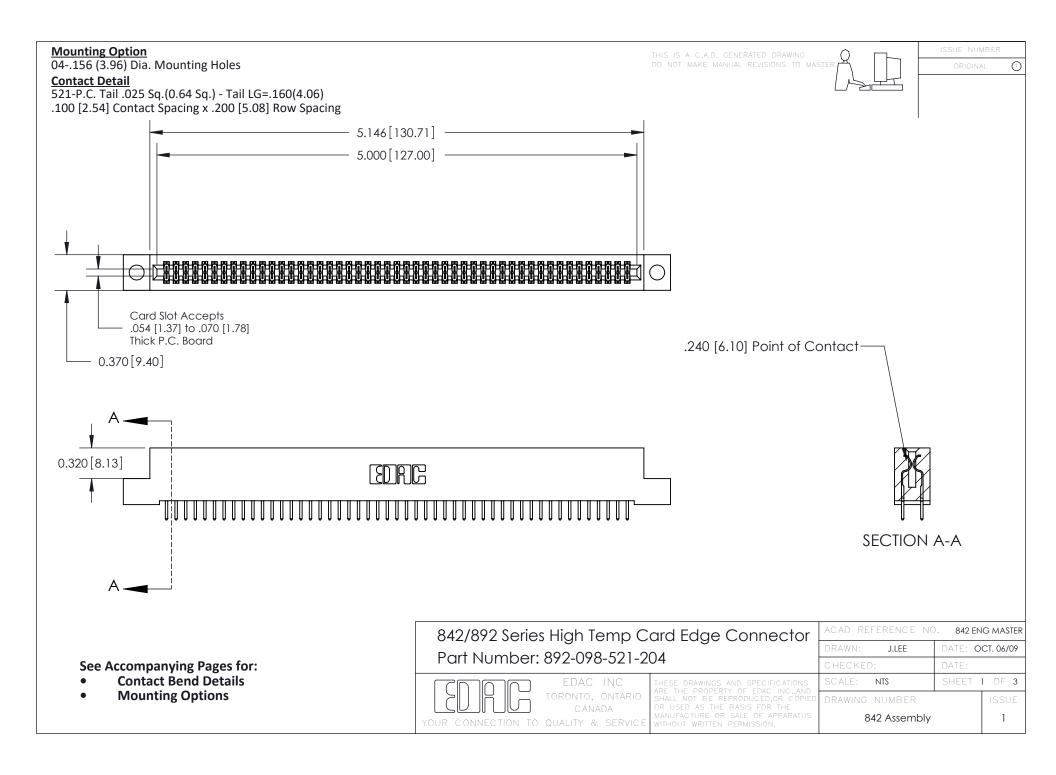

THIS IS A C.A.D. GENERATED DRAWING DO NOT MAKE MANUAL REVISIONS TO MASTER

ORIGINAL (1)



| 842/892 Series High Temp Card Edge Connector<br>Contact Bend Detail |                                                                                                 | ACAD REFERENCE NO. 842 ENG MASTER |             |                  |        |
|---------------------------------------------------------------------|-------------------------------------------------------------------------------------------------|-----------------------------------|-------------|------------------|--------|
|                                                                     |                                                                                                 | DRAWN:                            | J.LEE