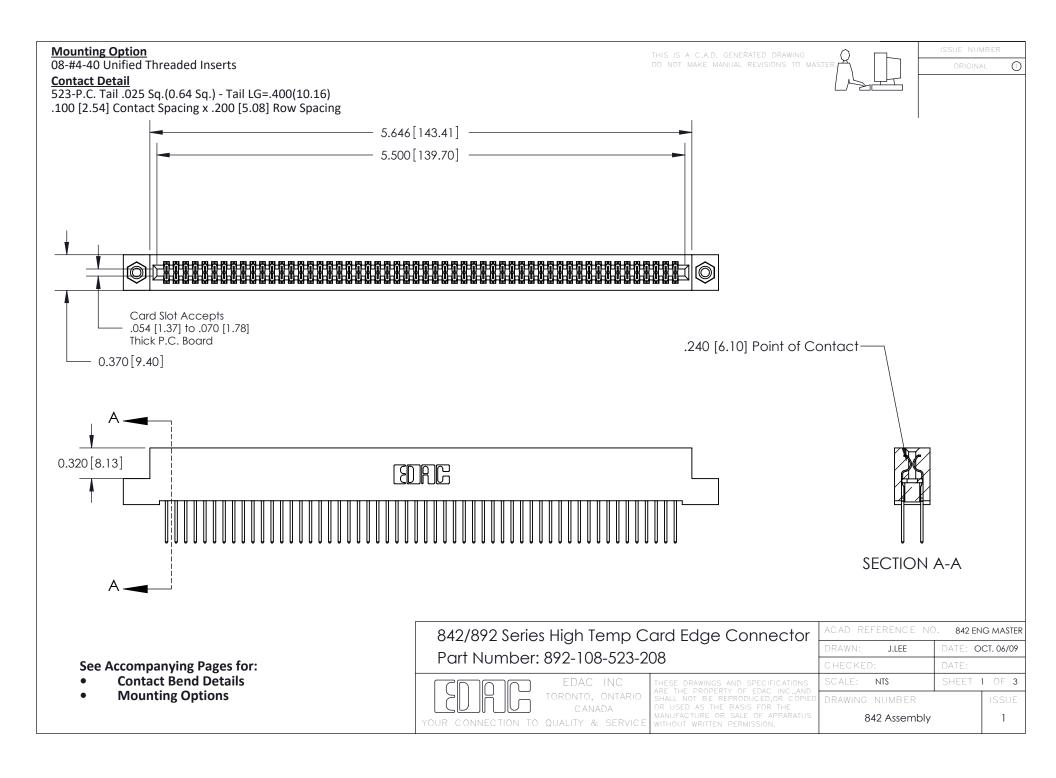

THIS IS A C.A.D. GENERATED DRAWING DO NOT MAKE MANUAL REVISIONS TO MASTER

ORIGINAL (1)



| 842/892 Series High Temp Card Edge Connector<br>Contact Bend Detail |                                                                                                 | ACAD REFERENCE NO. 842 ENG MASTER |             |                  |        |
|---------------------------------------------------------------------|-------------------------------------------------------------------------------------------------|-----------------------------------|-------------|------------------|--------|
|                                                                     |                                                                                                 | DRAWN:                            | J.LEE