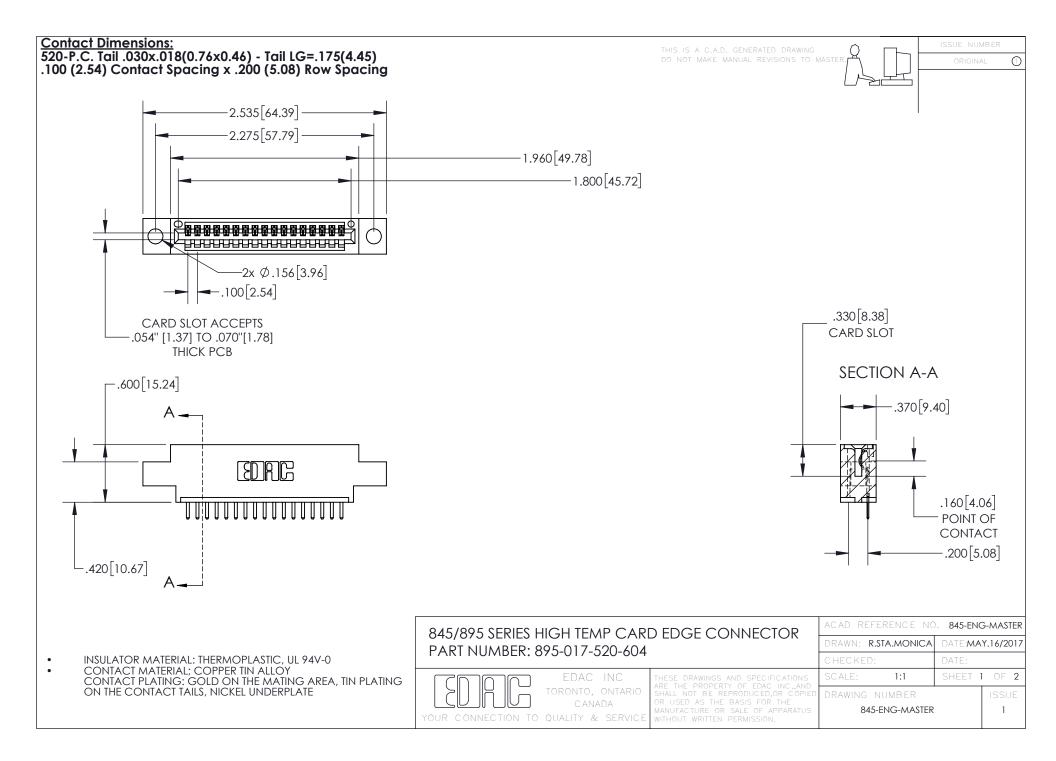

INSULATOR MATERIAL: THERMOPLASTIC POLYESTER, UL 94V-0 DAP MATERIAL AVAILABLE UPON REQUEST

**Contact Code 558** 

CONTACT MATERIAL; COPPER ALLOY CONTACT PLATING: GOLD ON THE MATING AREA, TIN PLATING ON THE CONTACT TAILS, NICKEL UNDERPLATE

## 845/895 SERIES HIGH TEMP CARD EDGE CONNECTOR CONTACT CODE 555,556,558,559,560 DIMENSIONS

YOUR CONNECTION TO QUALITY & SERVICE

Contact Code 559

|   | ACAD REFERENCE NO. 845-ENG-MASTER |                  |  |
|---|-----------------------------------|------------------|--|
|   | DRAWN: R.STA.MONICA               | DATE:MAY.16/2017 |  |
|   | CHECKED:                          | DATE:            |  |
|   | SCALE: 1:1                        | SHEET 2 OF 2     |  |
| D | DRAWING NUMBER                    | ISSUE            |  |

Contact Code 560