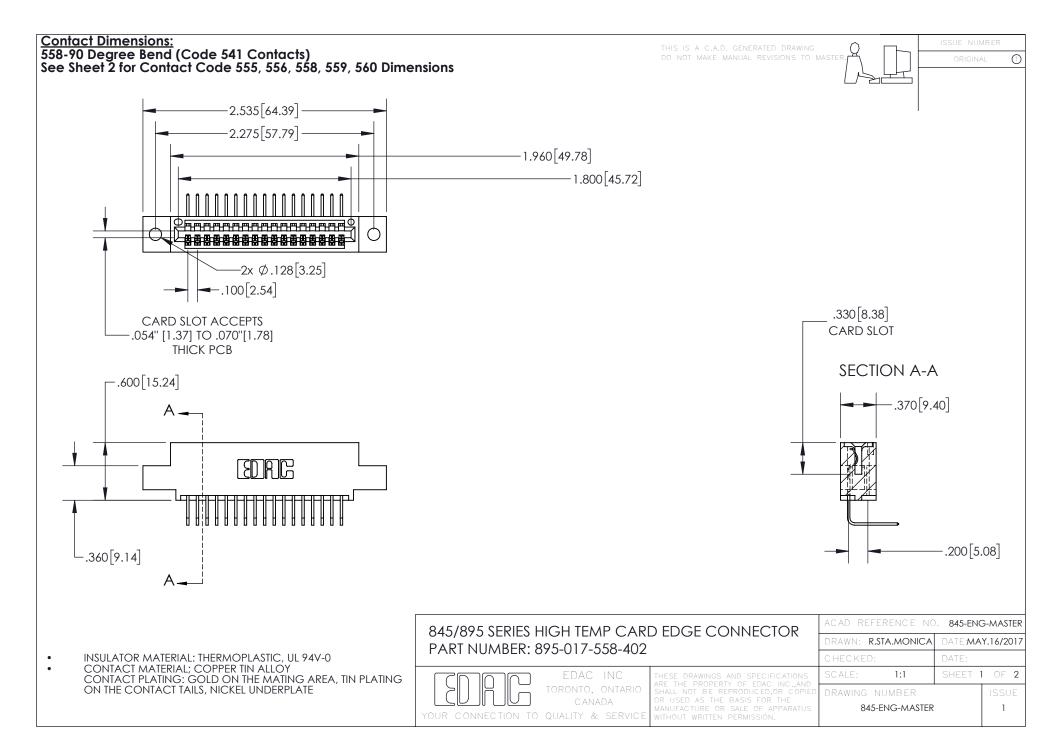

INSULATOR MATERIAL: THERMOPLASTIC POLYESTER, UL 94V-0 DAP MATERIAL AVAILABLE UPON REQUEST

**Contact Code 558** 

CONTACT MATERIAL; COPPER ALLOY CONTACT PLATING: GOLD ON THE MATING AREA, TIN PLATING ON THE CONTACT TAILS, NICKEL UNDERPLATE