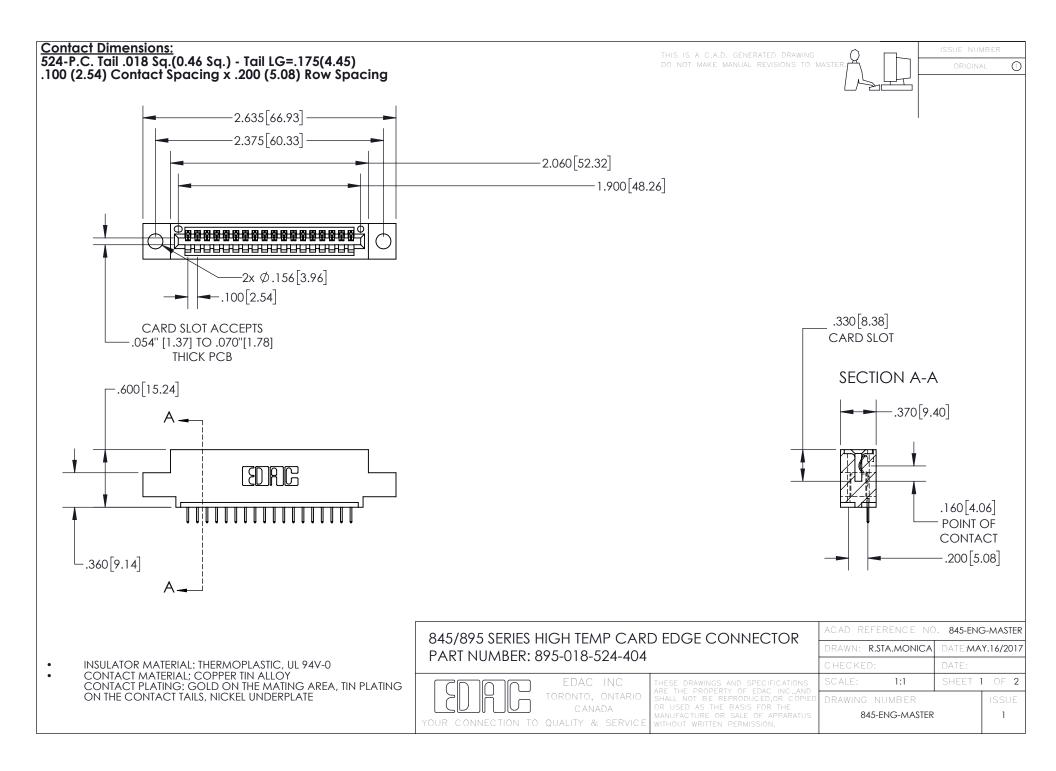

INSULATOR MATERIAL: THERMOPLASTIC POLYESTER, UL 94V-0 DAP MATERIAL AVAILABLE UPON REQUEST

**Contact Code 558** 

CONTACT MATERIAL; COPPER ALLOY CONTACT PLATING: GOLD ON THE MATING AREA, TIN PLATING ON THE CONTACT TAILS, NICKEL UNDERPLATE

## 845/895 SERIES HIGH TEMP CARD EDGE CONNECTOR CONTACT CODE 555,556,558,559,560 DIMENSIONS

YOUR CONNECTION TO QUALITY & SERVICE

Contact Code 559

|   | ACAD REFERENCE NO. 845-ENG-MASTER |                  |  |
|---|-----------------------------------|------------------|--|
|   | DRAWN: R.STA.MONICA               | DATE:MAY.16/2017 |  |
|   | CHECKED:                          | DATE:            |  |
|   | SCALE: 1:1                        | SHEET 2 OF 2     |  |
| D | DRAWING NUMBER                    | ISSUE            |  |

Contact Code 560

845-ENG-MASTER