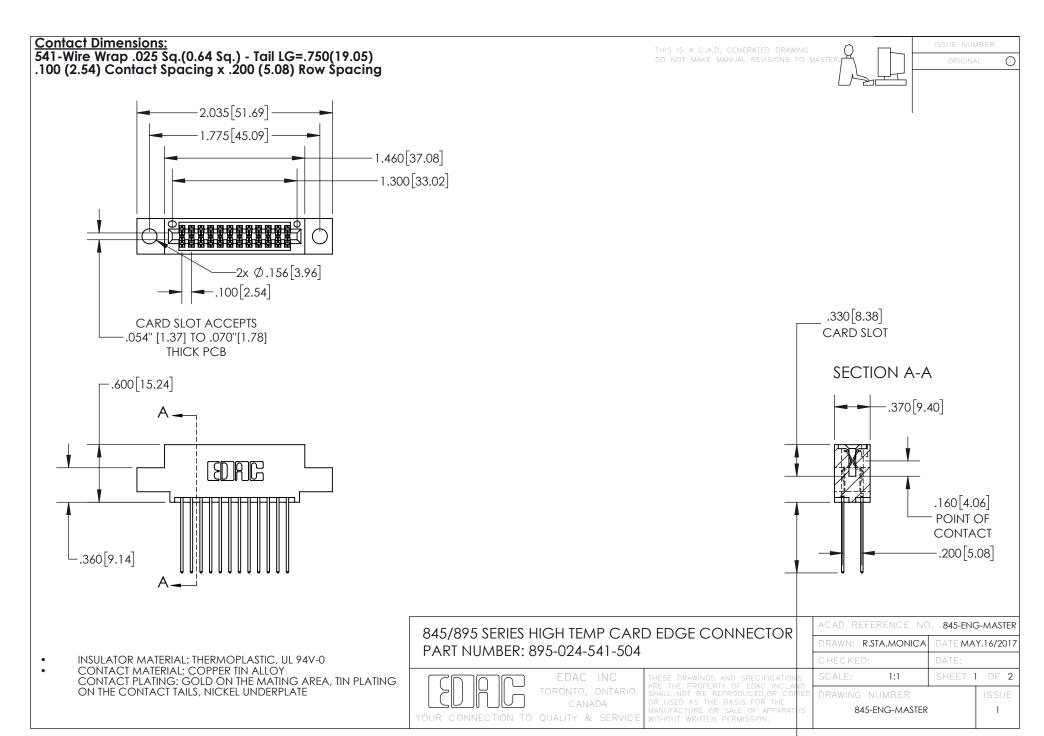

INSULATOR MATERIAL: THERMOPLASTIC POLYESTER, UL 94V-0 DAP MATERIAL AVAILABLE UPON REQUEST

**Contact Code 558** 

CONTACT MATERIAL; COPPER ALLOY CONTACT PLATING: GOLD ON THE MATING AREA, TIN PLATING ON THE CONTACT TAILS, NICKEL UNDERPLATE

## 845/895 SERIES HIGH TEMP CARD EDGE CONNECTOR CONTACT CODE 555,556,558,559,560 DIMENSIONS

YOUR CONNECTION TO QUALITY & SERVICE

Contact Code 559

|   | ACAD REFERENCE NO. 845-ENG-MASTER |                  |  |
|---|-----------------------------------|------------------|--|
|   | DRAWN: R.STA.MONICA               | DATE:MAY.16/2017 |  |
|   | CHECKED:                          | DATE:            |  |
|   | SCALE: 1:1                        | SHEET 2 OF 2     |  |
| D | DRAWING NUMBER                    | ISSUE            |  |

Contact Code 560