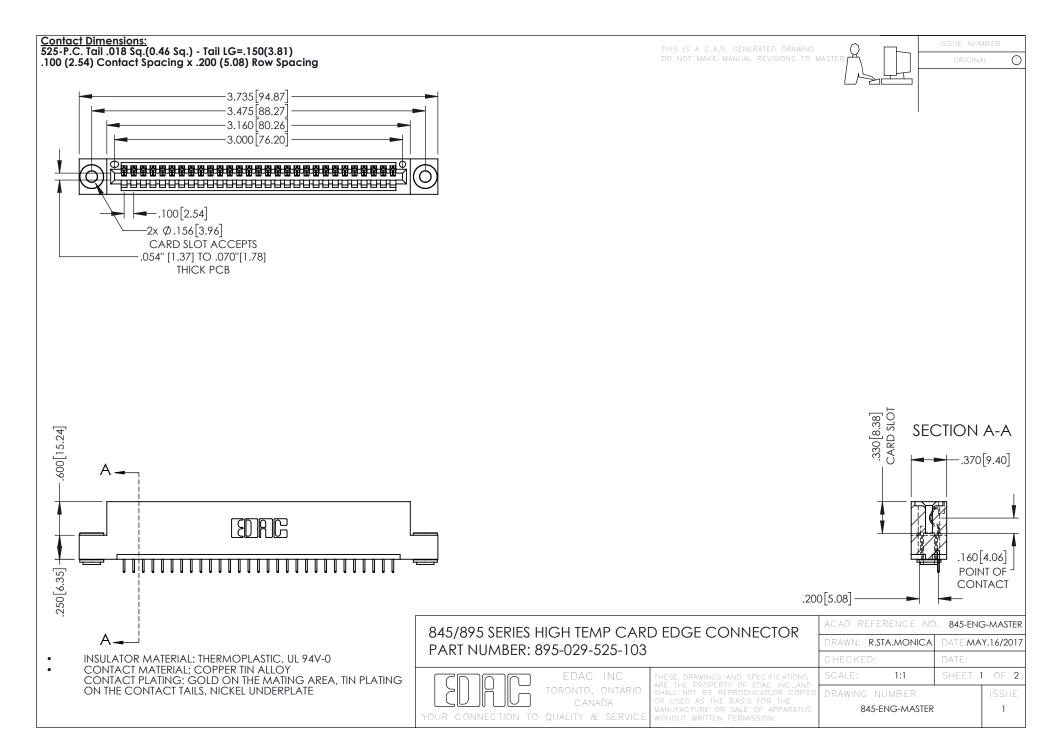

- INSULATOR MATERIAL: THERMOPLASTIC POLYESTER, UL 94V-0 DAP MATERIAL AVAILABLE UPON REQUEST
- CONTACT MATERIAL; COPPER ALLOY

**Contact Code 558** 

CONTACT PLATING: GOLD ON THE MATING AREA, TIN PLATING ON THE CONTACT TAILS, NICKEL UNDERPLATE

## 845/895 SERIES HIGH TEMP CARD EDGE CONNECTOR CONTACT CODE 555,556,558,559,560 DIMENSIONS

YOUR CONNECTION TO QUALITY & SERVICE

Contact Code 559

|   | ACAD REFERENCE NO   | . 845-ENG-MASTER |
|---|---------------------|------------------|
|   | DRAWN: R.STA.MONICA | DATE:MAY.16/2017 |
|   | CHECKED:            | DATE:            |
|   | SCALE: 1:1          | SHEET 2 OF 2     |
| D | DRAWING NUMBER      | ISSUE            |

Contact Code 560

845-ENG-MASTER