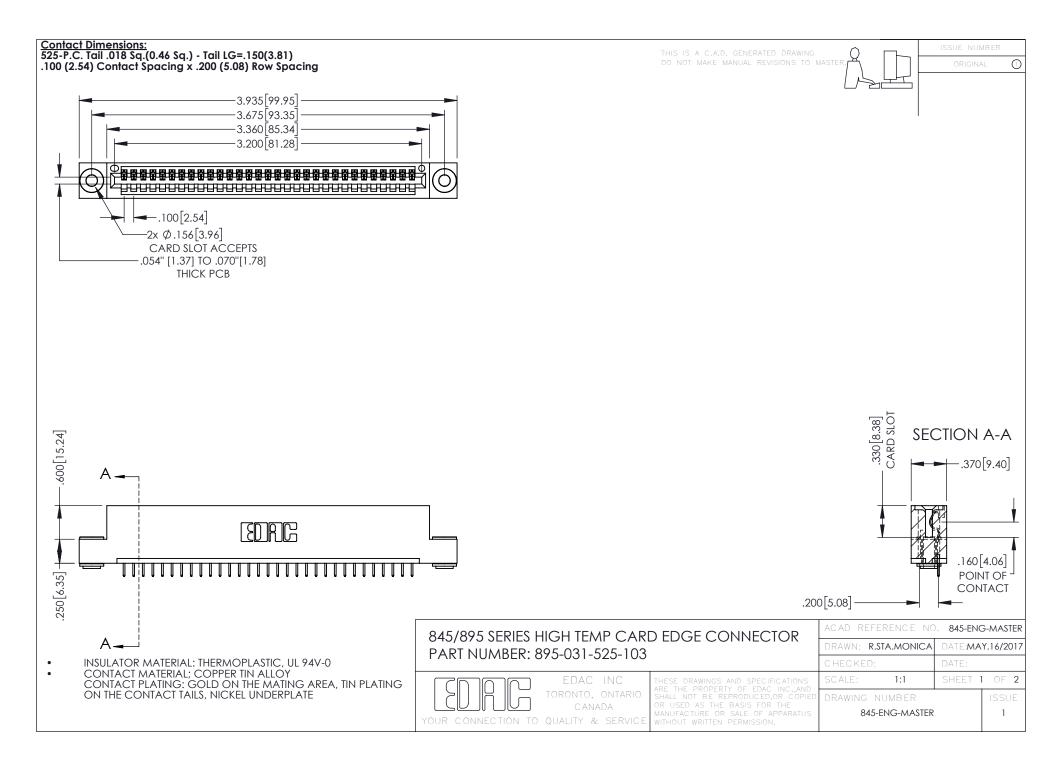

**Contact Code 558** Contact Code 559 Contact Code 560

- INSULATOR MATERIAL: THERMOPLASTIC POLYESTER, UL 94V-0 DAP MATERIAL AVAILABLE UPON REQUEST
- CONTACT MATERIAL; COPPER ALLOY

CONTACT PLATING: GOLD ON THE MATING AREA, TIN PLATING ON THE CONTACT TAILS, NICKEL UNDERPLATE

## 845/895 SERIES HIGH TEMP CARD EDGE CONNECTOR CONTACT CODE 555,556,558,559,560 DIMENSIONS

YOUR CONNECTION TO QUALITY & SERVICE

|   | ACAD REFERENCE NO. 845-ENG-MASTER |                  |
|---|-----------------------------------|------------------|
|   | DRAWN: R.STA.MONICA               | DATE:MAY.16/2017 |
|   | CHECKED:                          | DATE:            |
|   | SCALE: 1:1                        | SHEET 2 OF 2     |
| D | DRAWING NUMBER                    | ISSUE            |

845-ENG-MASTER