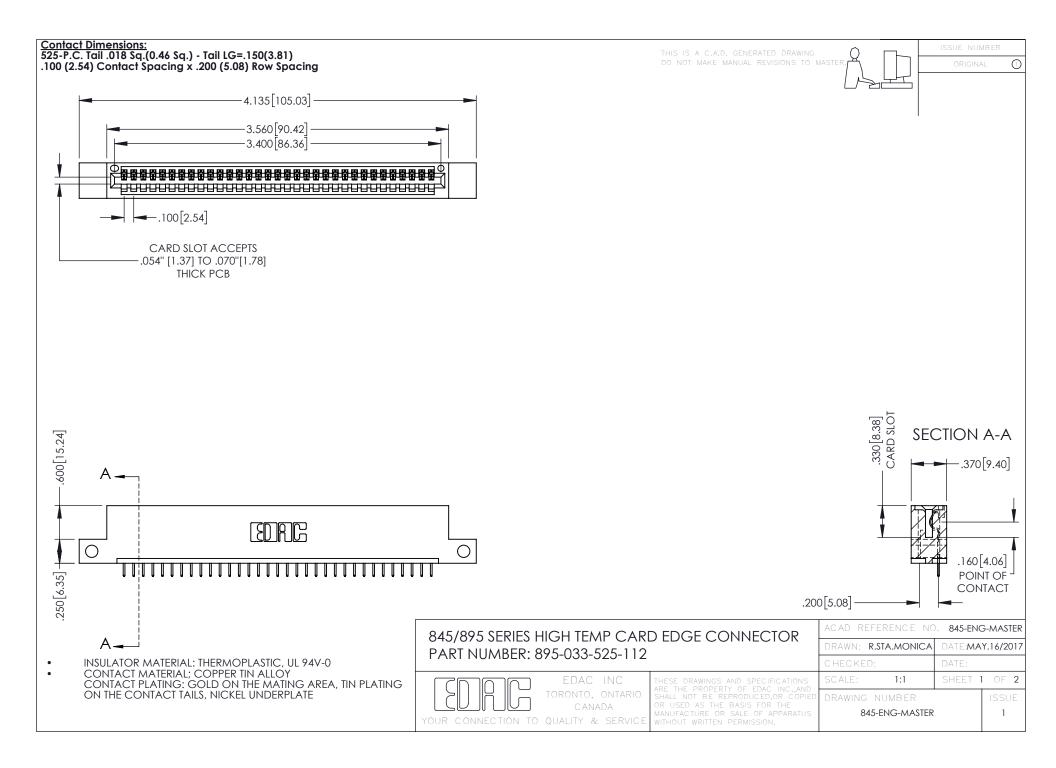

- INSULATOR MATERIAL: THERMOPLASTIC POLYESTER, UL 94V-0 DAP MATERIAL AVAILABLE UPON REQUEST
- CONTACT MATERIAL; COPPER ALLOY

**Contact Code 558** 

CONTACT PLATING: GOLD ON THE MATING AREA, TIN PLATING ON THE CONTACT TAILS, NICKEL UNDERPLATE

## 845/895 SERIES HIGH TEMP CARD EDGE CONNECTOR CONTACT CODE 555,556,558,559,560 DIMENSIONS

YOUR CONNECTION TO QUALITY & SERVICE

Contact Code 559

|   | ACAD REFERENCE NO   | . 845-ENG-MASTER |
|---|---------------------|------------------|
|   | DRAWN: R.STA.MONICA | DATE:MAY.16/2017 |
|   | CHECKED:            | DATE:            |
|   | SCALE: 1:1          | SHEET 2 OF 2     |
| D | DRAWING NUMBER      | ISSUE            |

Contact Code 560

845-ENG-MASTER