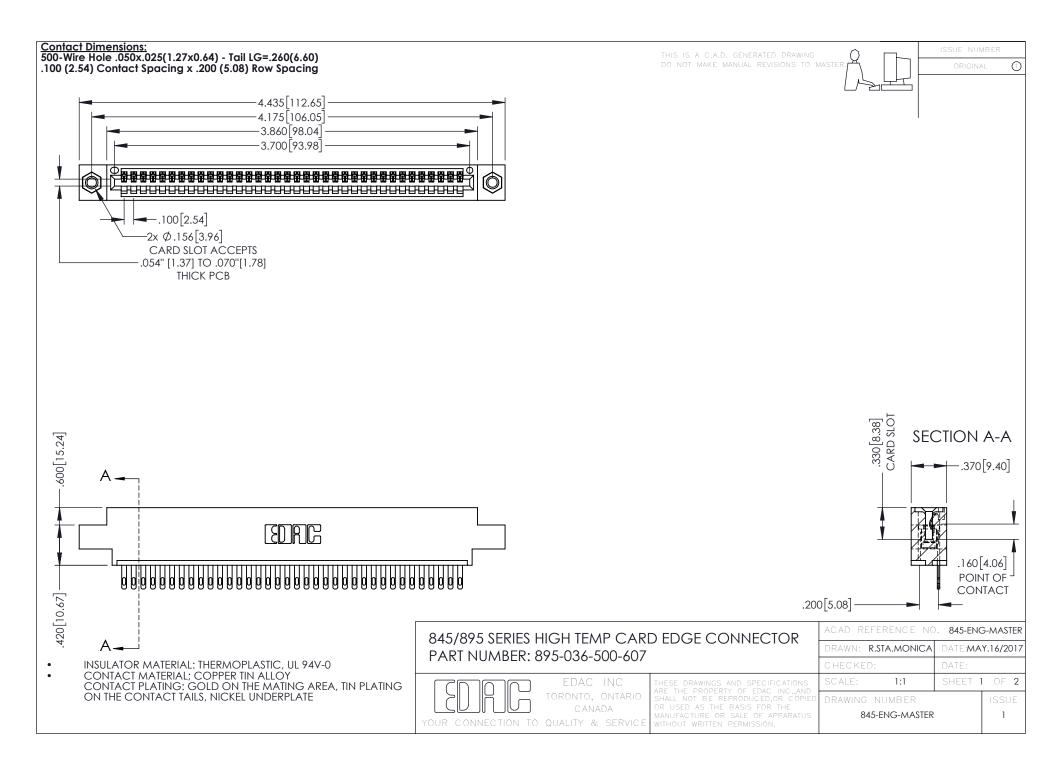

- INSULATOR MATERIAL: THERMOPLASTIC POLYESTER, UL 94V-0 DAP MATERIAL AVAILABLE UPON REQUEST
- CONTACT MATERIAL; COPPER ALLOY

**Contact Code 558** 

CONTACT PLATING: GOLD ON THE MATING AREA, TIN PLATING ON THE CONTACT TAILS, NICKEL UNDERPLATE

## 845/895 SERIES HIGH TEMP CARD EDGE CONNECTOR CONTACT CODE 555,556,558,559,560 DIMENSIONS

YOUR CONNECTION TO QUALITY & SERVICE

Contact Code 559

|   | ACAD REFERENCE NO   | . 845-ENG-MASTER |
|---|---------------------|------------------|
|   | DRAWN: R.STA.MONICA | DATE:MAY.16/2017 |
|   | CHECKED:            | DATE:            |
|   | SCALE: 1:1          | SHEET 2 OF 2     |
| D | DRAWING NUMBER      | ISSUE            |

Contact Code 560

845-ENG-MASTER