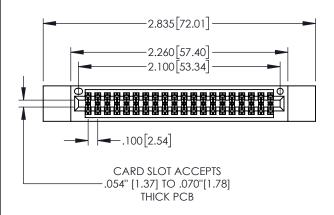

845/895 SERIES HIGH TEMP CARD EDGE CONNECTOR PART NUMBER: 895-040-500-812

| ACAD REFERENCE NO. 845-ENG-MASTER |                 |           |  |  |
|-----------------------------------|-----------------|-----------|--|--|
| DRAWN: R.STA.MONICA               | DATE: <b>MA</b> | Y.16/2017 |  |  |
| CHECKED:                          | DATE:           |           |  |  |
| SCALE: 1:1                        | SHEET 1         | OF 2      |  |  |
| DRAWING NUMBER                    |                 | ISSUE     |  |  |
| 845-ENG-MASTER                    | 1               |           |  |  |