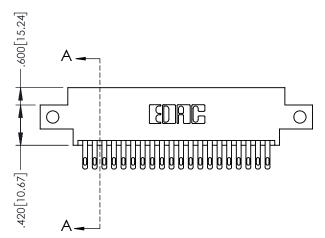

845/895 SERIES HIGH TEMP CARD EDGE CONNECTOR PART NUMBER: 895-040-500-812

| ACAD REFERENCE NO. 845-ENG-MASTER |                 |           |  |  |
|-----------------------------------|-----------------|-----------|--|--|
| DRAWN: R.STA.MONICA               | DATE: <b>MA</b> | Y.16/2017 |  |  |
| CHECKED:                          | DATE:           |           |  |  |
| SCALE: 1:1                        | SHEET 1         | OF 2      |  |  |
| DRAWING NUMBER                    |                 | ISSUE     |  |  |
| 845-ENG-MASTER                    | 1               |           |  |  |