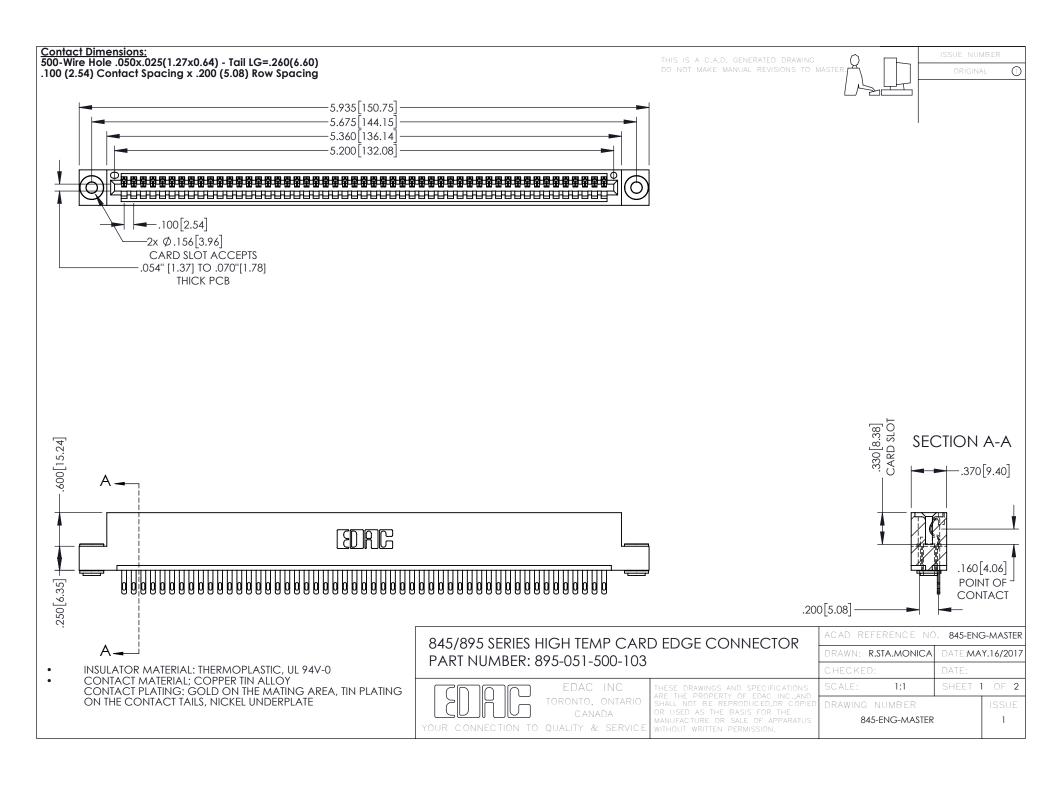

- INSULATOR MATERIAL: THERMOPLASTIC POLYESTER, UL 94V-0 DAP MATERIAL AVAILABLE UPON REQUEST
- CONTACT MATERIAL; COPPER ALLOY

**Contact Code 558** 

CONTACT PLATING: GOLD ON THE MATING AREA, TIN PLATING ON THE CONTACT TAILS, NICKEL UNDERPLATE

## 845/895 SERIES HIGH TEMP CARD EDGE CONNECTOR CONTACT CODE 555,556,558,559,560 DIMENSIONS

YOUR CONNECTION TO QUALITY & SERVICE

Contact Code 559

|   | ACAD REFERENCE NO   | . 845-ENG-MASTER |
|---|---------------------|------------------|
|   | DRAWN: R.STA.MONICA | DATE:MAY.16/2017 |
|   | CHECKED:            | DATE:            |
|   | SCALE: 1:1          | SHEET 2 OF 2     |
| D | DRAWING NUMBER      | ISSUE            |

Contact Code 560

845-ENG-MASTER