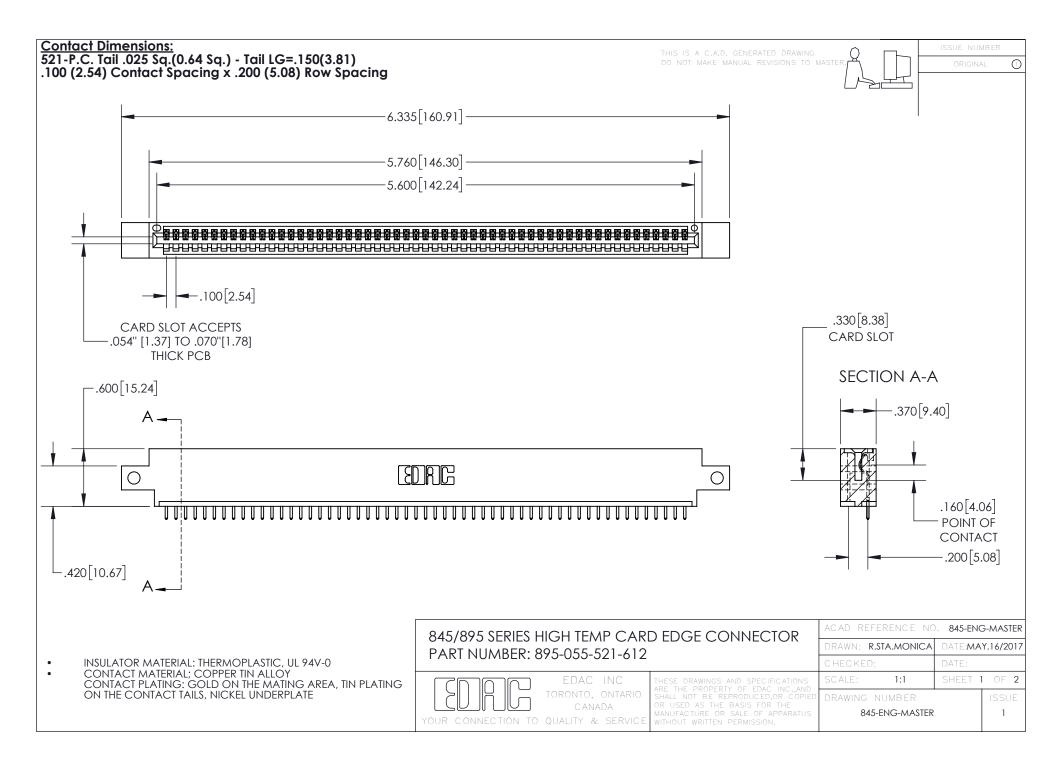

INSULATOR MATERIAL: THERMOPLASTIC POLYESTER, UL 94V-0 DAP MATERIAL AVAILABLE UPON REQUEST

**Contact Code 558** 

CONTACT MATERIAL; COPPER ALLOY CONTACT PLATING: GOLD ON THE MATING AREA, TIN PLATING ON THE CONTACT TAILS, NICKEL UNDERPLATE

## 845/895 SERIES HIGH TEMP CARD EDGE CONNECTOR CONTACT CODE 555,556,558,559,560 DIMENSIONS

YOUR CONNECTION TO QUALITY & SERVICE

Contact Code 559

|   | ACAD REFERENCE NO. 845-ENG-MASTER |                  |  |
|---|-----------------------------------|------------------|--|
|   | DRAWN: R.STA.MONICA               | DATE:MAY.16/2017 |  |
|   | CHECKED:                          | DATE:            |  |
|   | SCALE: 1:1                        | SHEET 2 OF 2     |  |
| D | DRAWING NUMBER                    | ISSUE            |  |

Contact Code 560

845-ENG-MASTER