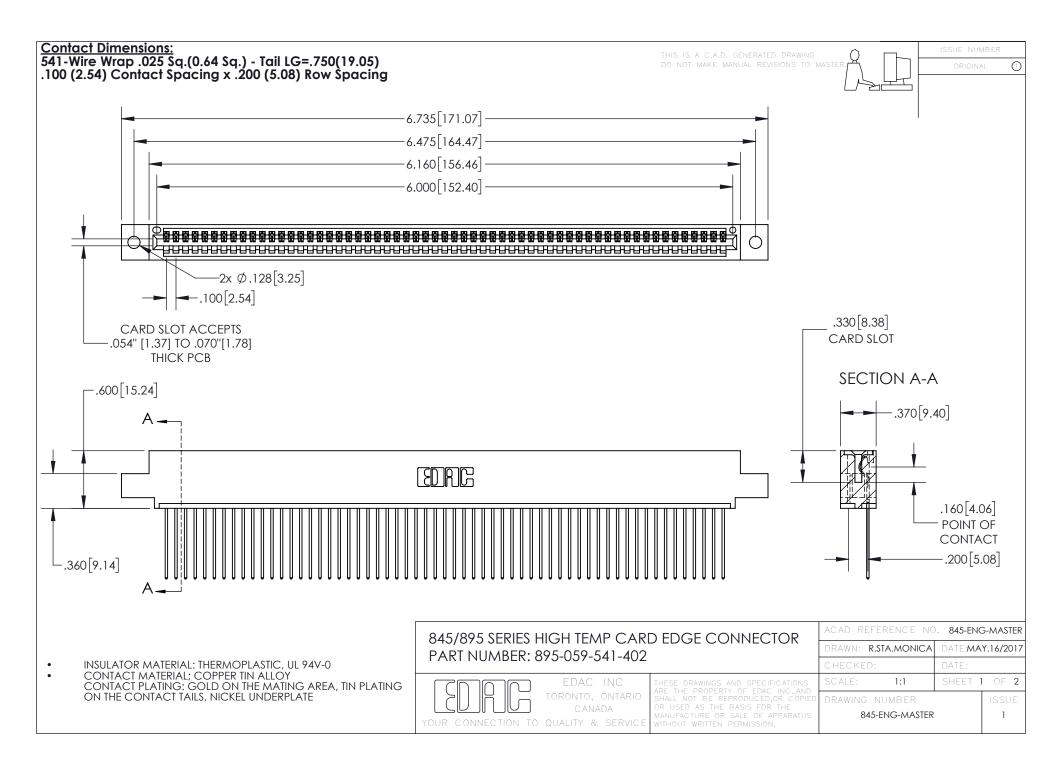

INSULATOR MATERIAL: THERMOPLASTIC POLYESTER, UL 94V-0 DAP MATERIAL AVAILABLE UPON REQUEST

**Contact Code 558** 

CONTACT MATERIAL; COPPER ALLOY CONTACT PLATING: GOLD ON THE MATING AREA, TIN PLATING ON THE CONTACT TAILS, NICKEL UNDERPLATE

## 845/895 SERIES HIGH TEMP CARD EDGE CONNECTOR CONTACT CODE 555,556,558,559,560 DIMENSIONS

YOUR CONNECTION TO QUALITY & SERVICE

Contact Code 559

|   | ACAD REFERENCE NO. 845-ENG-MASTER |                  |  |
|---|-----------------------------------|------------------|--|
|   | DRAWN: R.STA.MONICA               | DATE:MAY.16/2017 |  |
|   | CHECKED:                          | DATE:            |  |
|   | SCALE: 1:1                        | SHEET 2 OF 2     |  |
| D | DRAWING NUMBER                    | ISSUE            |  |

Contact Code 560

845-ENG-MASTER