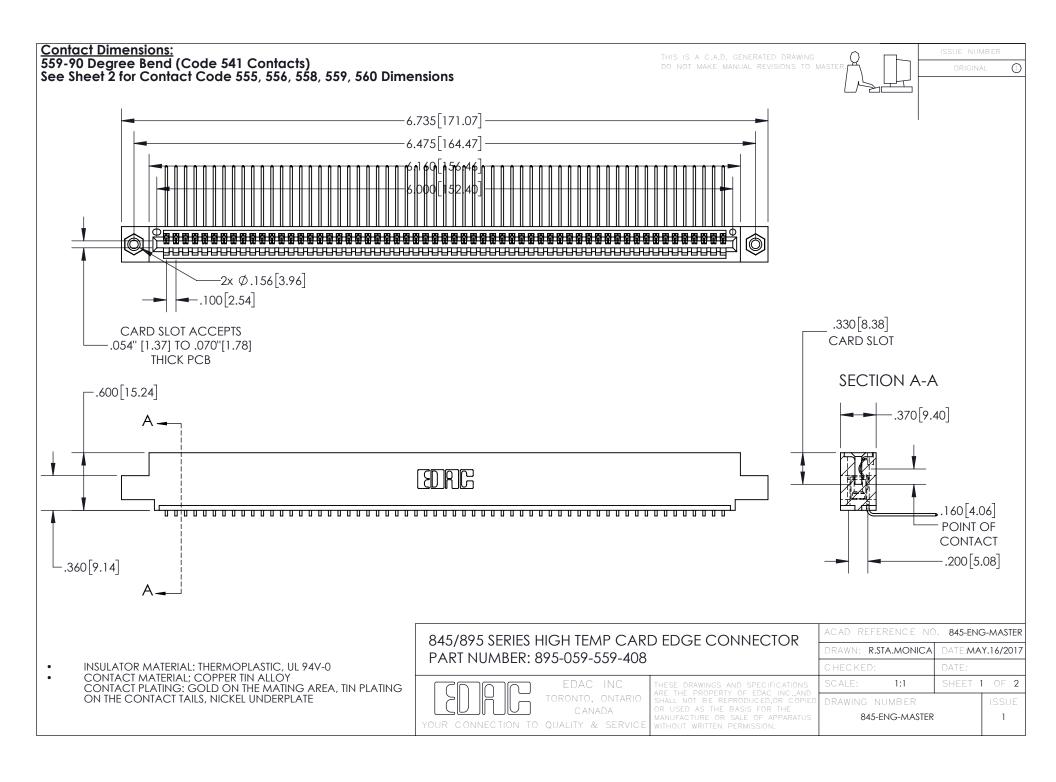

INSULATOR MATERIAL: THERMOPLASTIC POLYESTER, UL 94V-0 DAP MATERIAL AVAILABLE UPON REQUEST

**Contact Code 558** 

CONTACT MATERIAL; COPPER ALLOY CONTACT PLATING: GOLD ON THE MATING AREA, TIN PLATING ON THE CONTACT TAILS, NICKEL UNDERPLATE

## 845/895 SERIES HIGH TEMP CARD EDGE CONNECTOR CONTACT CODE 555,556,558,559,560 DIMENSIONS

YOUR CONNECTION TO QUALITY & SERVICE

Contact Code 559

|   | ACAD REFERENCE NO. 845-ENG-MASTER |                  |  |
|---|-----------------------------------|------------------|--|
|   | DRAWN: R.STA.MONICA               | DATE:MAY.16/2017 |  |
|   | CHECKED:                          | DATE:            |  |
|   | SCALE: 1:1                        | SHEET 2 OF 2     |  |
| D | DRAWING NUMBER                    | ISSUE            |  |

Contact Code 560