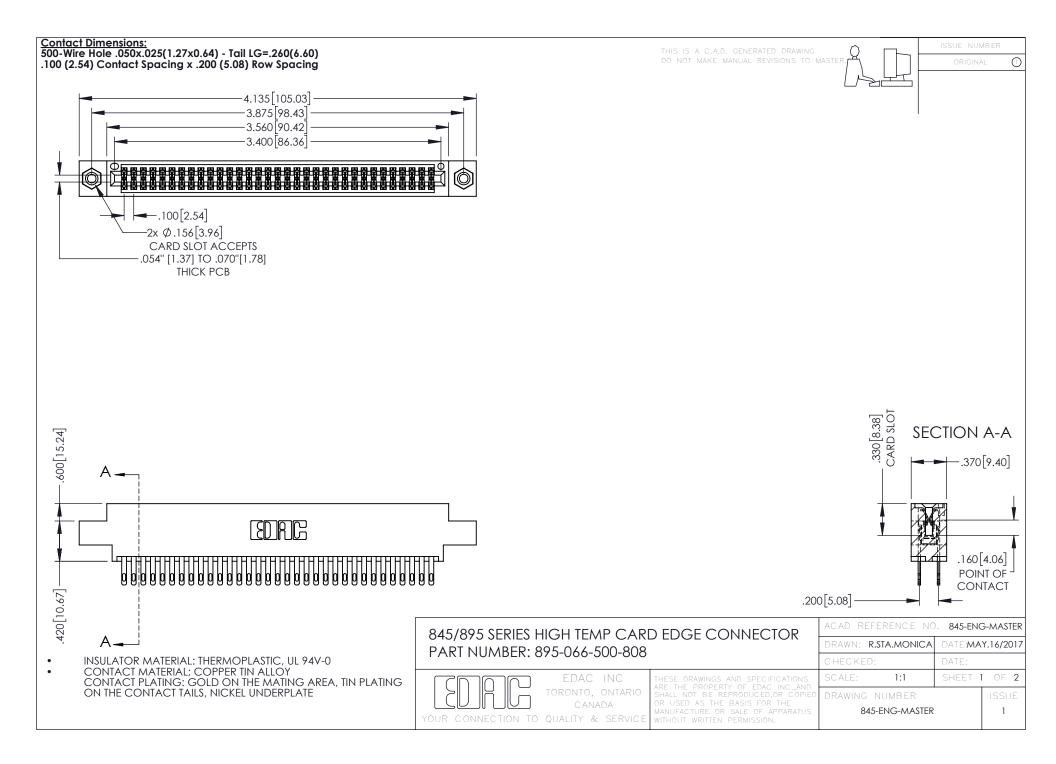

- INSULATOR MATERIAL: THERMOPLASTIC POLYESTER, UL 94V-0 DAP MATERIAL AVAILABLE UPON REQUEST
- CONTACT MATERIAL; COPPER ALLOY

**Contact Code 558** 

CONTACT PLATING: GOLD ON THE MATING AREA, TIN PLATING ON THE CONTACT TAILS, NICKEL UNDERPLATE

## 845/895 SERIES HIGH TEMP CARD EDGE CONNECTOR CONTACT CODE 555,556,558,559,560 DIMENSIONS

YOUR CONNECTION TO QUALITY & SERVICE

Contact Code 559

|   | ACAD REFERENCE NO   | . 845-ENG-MASTER |
|---|---------------------|------------------|
|   | DRAWN: R.STA.MONICA | DATE:MAY.16/2017 |
|   | CHECKED:            | DATE:            |
|   | SCALE: 1:1          | SHEET 2 OF 2     |
| D | DRAWING NUMBER      | ISSUE            |

Contact Code 560

845-ENG-MASTER