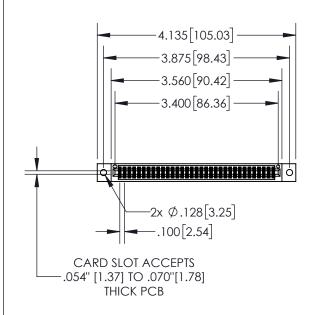

| 845/895 SER | IES HIGH TEMP  | CARD  | EDGE | CONNEC. | TOR |
|-------------|----------------|-------|------|---------|-----|
| PART NUMB   | FR: 895-066-55 | 5-502 |      |         |     |

YOUR CONNECTION TO QUALITY & SERVICE

|   | ACAD REFERENCE NO   | 845-ENG-MASTER   |  |  |
|---|---------------------|------------------|--|--|
|   | DRAWN: R.STA.MONICA | DATE:MAY.16/2017 |  |  |
|   | CHECKED:            | DATE:            |  |  |
|   | SCALE: 1:2          | SHEET 1 OF 2     |  |  |
| 0 | DRAWING NUMBER      | ISSUE            |  |  |
|   | 845-ENG-MASTER      | 1                |  |  |