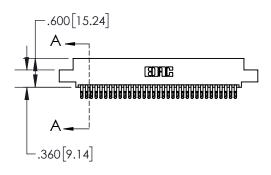

1

| .330[8.38]<br>CARD SLOT     |  |  |  |  |  |  |
|-----------------------------|--|--|--|--|--|--|
| 370[9.40]<br>SECTION A-A    |  |  |  |  |  |  |
| .160[4.06] POINT OF CONTACT |  |  |  |  |  |  |
| 200[5.08]                   |  |  |  |  |  |  |

## 845/895 SERIES HIGH TEMP CARD EDGE CONNECTOR CONTACT CODE 555,556,558,559,560 DIMENSIONS

YOUR CONNECTION TO QUALITY & SERVICE

|   | ACAD REFERENCE NO. 845-ENG-MASTER |                  |  |  |  |  |  |
|---|-----------------------------------|------------------|--|--|--|--|--|
|   | DRAWN: R.STA.MONICA               | DATE:MAY.16/2017 |  |  |  |  |  |
|   | CHECKED:                          | DATE:            |  |  |  |  |  |
|   | SCALE: 1:1                        | SHEET 2 OF 2     |  |  |  |  |  |
| D | DRAWING NUMBER                    | ISSUE            |  |  |  |  |  |