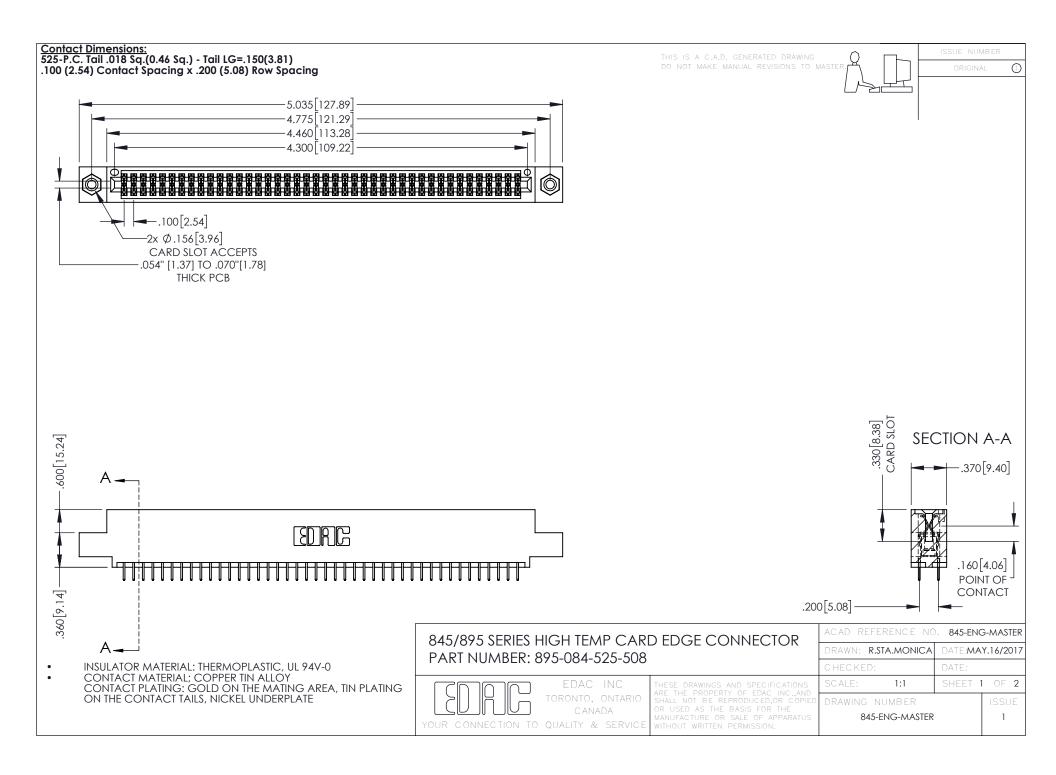

- INSULATOR MATERIAL: THERMOPLASTIC POLYESTER, UL 94V-0 DAP MATERIAL AVAILABLE UPON REQUEST
- CONTACT MATERIAL; COPPER ALLOY

**Contact Code 558** 

CONTACT PLATING: GOLD ON THE MATING AREA, TIN PLATING ON THE CONTACT TAILS, NICKEL UNDERPLATE

## 845/895 SERIES HIGH TEMP CARD EDGE CONNECTOR CONTACT CODE 555,556,558,559,560 DIMENSIONS

YOUR CONNECTION TO QUALITY & SERVICE

Contact Code 559

|   | ACAD REFERENCE NO   | . 845-ENG-MASTER |
|---|---------------------|------------------|
|   | DRAWN: R.STA.MONICA | DATE:MAY.16/2017 |
|   | CHECKED:            | DATE:            |
|   | SCALE: 1:1          | SHEET 2 OF 2     |
| D | DRAWING NUMBER      | ISSUE            |

Contact Code 560

845-ENG-MASTER