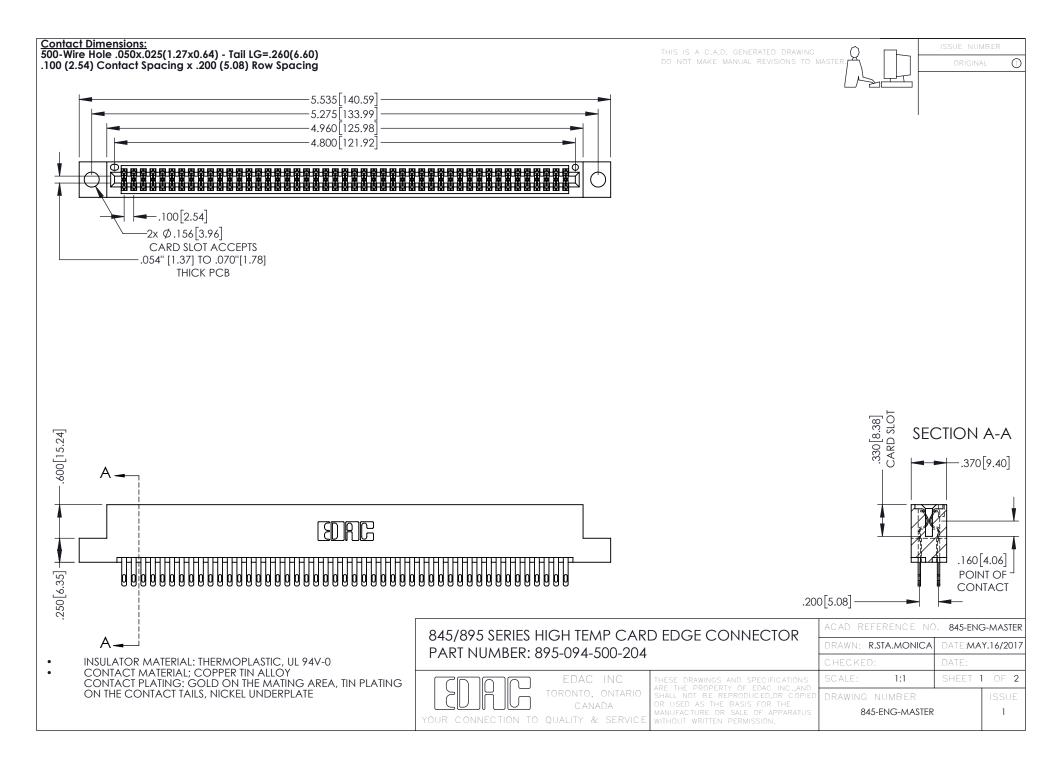

- INSULATOR MATERIAL: THERMOPLASTIC POLYESTER, UL 94V-0 DAP MATERIAL AVAILABLE UPON REQUEST
- CONTACT MATERIAL; COPPER ALLOY

**Contact Code 558** 

CONTACT PLATING: GOLD ON THE MATING AREA, TIN PLATING ON THE CONTACT TAILS, NICKEL UNDERPLATE

## 845/895 SERIES HIGH TEMP CARD EDGE CONNECTOR CONTACT CODE 555,556,558,559,560 DIMENSIONS

YOUR CONNECTION TO QUALITY & SERVICE

Contact Code 559

|   | ACAD REFERENCE NO   | . 845-ENG-MASTER |
|---|---------------------|------------------|
|   | DRAWN: R.STA.MONICA | DATE:MAY.16/2017 |
|   | CHECKED:            | DATE:            |
|   | SCALE: 1:1          | SHEET 2 OF 2     |
| D | DRAWING NUMBER      | ISSUE            |

Contact Code 560

845-ENG-MASTER