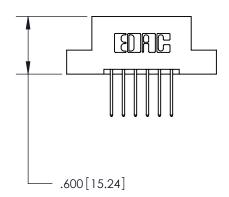

THIS IS A C.A.D. GENERATED DRAWING DO NOT MAKE MANUAL REVISIONS TO MASTER.

ISSUE NUMBER

.165[4.19]

.375 [9.54]

ORIGINAL

1

.060 [1.52] .125(3.18) to .210(5.33) **Outside Tails** .125(3.18) to .210(5.33) **Outside Tails** 

**Contact Code 560** 

INSULATOR MATERIAL: THERMOPLASTIC POLYESTER, UL 94V-0 CONTACT MATERIAL; COPPER, NICKEL, TIN ALLOY CA-725 CONTACT PLATING: GOLD ON THE MATING AREA, TIN-LEAD ON THE CONTACT TAILS, NICKEL UNDERPLATE

**Contact Code 558** 

## 846/896 SERIES HIGH TEMP CARD EDGE CONNECTOR CONTACT CODE 555,556,558,559,560 DIMENSIONS

.150 [3.81]

YOUR CONNECTION TO QUALITY & SERVICE

**Contact Code 559** 

**EDAC INC** TORONTO, ONTARIO CANADA

THESE DRAWINGS AND SPECIFICATIONS ARE THE PROPERTY OF EDAC INC.,AND SHALL NOT BE REPRODUCED, OR COPIED OR USED AS THE BASIS FOR THE MANUFACTURE OR SALE OF APPARATUS WITHOUT WRITTEN PERMISSION.