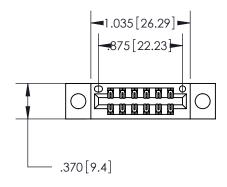

Contact Dimensions: 522-P.C. Tail .025 Sq. (0.64 Sq.) - Tail LG. =.440 (11.18) .125 (3.18) Contact Spacing x .250 (6.35) Row Spacing

THIS IS A C.A.D. GENERATED DRAWING DO NOT MAKE MANUAL REVISIONS TO MASTER.

ACAD REFERENCE NO. 846-ENG-MASTER DRAWN: J.LEE DATE: APR. 22/09 CHECKED: DATE: SCALE: SHEET 1 OF 2 1:1 DRAWING NUMBER ISSUE 846-ENG-MASTER

.054 [1.37] to .070 [1.78] Thick P.C. Board .330[8.38] Card Slot -.160 [4.07] Point of Contact —

Card Slot Accepts

| 846/896 SERIES | HIGH TEMP  | CARD  | EDGE C | CONNEC | TOR |
|----------------|------------|-------|--------|--------|-----|
| PART NIIMBER   | 894-012-52 | 2-204 |        |        |     |