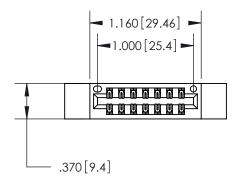

846/896 SERIES HIGH TEMP CARD EDGE CONNECTOR PART NUMBER: 896-014-520-212

YOUR CONNECTION TO QUALITY & SERVICE

**EDAC INC** TORONTO, ONTARIO CANADA

THESE DRAWINGS AND SPECIFICATIONS ARE THE PROPERTY OF EDAC INC.,AND SHALL NOT BE REPRODUCED, OR COPIED OR USED AS THE BASIS FOR THE MANUFACTURE OR SALE OF APPARATUS WITHOUT WRITTEN PERMISSION.

<u>Contact Dimensions:</u> 520-P.C. Tail .030x.018 (0.76x0.46) - Tail LG. = .175 (4.45) .125 (3.18) Contact Spacing x .250 (6.35) Row Spacing

THIS IS A C.A.D. GENERATED DRAWING DO NOT MAKE MANUAL REVISIONS TO MASTER.