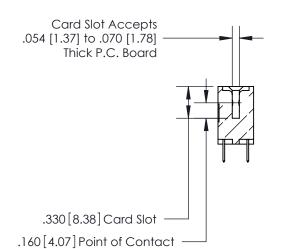

## 846/896 SERIES HIGH TEMP CARD EDGE CONNECTOR CONTACT CODE 555,556,558,559,560 DIMENSIONS

.150 [3.81]

YOUR CONNECTION TO QUALITY & SERVICE

**Contact Code 559** 

**EDAC INC** TORONTO, ONTARIO CANADA

THESE DRAWINGS AND SPECIFICATIONS ARE THE PROPERTY OF EDAC INC.,AND SHALL NOT BE REPRODUCED, OR COPIED OR USED AS THE BASIS FOR THE MANUFACTURE OR SALE OF APPARATUS WITHOUT WRITTEN PERMISSION.

**Contact Code 560** 

INSULATOR MATERIAL: THERMOPLASTIC POLYESTER, UL 94V-0 CONTACT MATERIAL; COPPER, NICKEL, TIN ALLOY CA-725 CONTACT PLATING: GOLD ON THE MATING AREA, TIN-LEAD ON THE CONTACT TAILS, NICKEL UNDERPLATE

**Contact Code 558** 