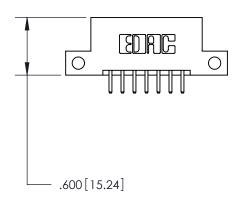

846/896 SERIES HIGH TEMP CARD EDGE CONNECTOR PART NUMBER: 896-014-520-212

YOUR CONNECTION TO QUALITY & SERVICE

**EDAC INC** TORONTO, ONTARIO CANADA

THESE DRAWINGS AND SPECIFICATIONS ARE THE PROPERTY OF EDAC INC.,AND SHALL NOT BE REPRODUCED, OR COPIED OR USED AS THE BASIS FOR THE MANUFACTURE OR SALE OF APPARATUS WITHOUT WRITTEN PERMISSION.

THIS IS A C.A.D. GENERATED DRAWING DO NOT MAKE MANUAL REVISIONS TO MASTER.

ISSUE NUMBER

.165[4.19]

.375 [9.54]

ORIGINAL

1

.060 [1.52] .125(3.18) to .210(5.33) **Outside Tails** .125(3.18) to .210(5.33) **Outside Tails** 