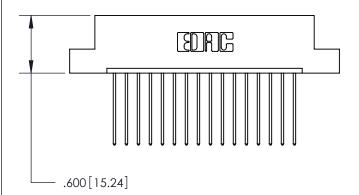

## 846/896 SERIES HIGH TEMP CARD EDGE CONNECTOR PART NUMBER: 896-016-541-102

**EDAC INC** TORONTO, ONTARIO CANADA

THESE DRAWINGS AND SPECIFICATIONS ARE THE PROPERTY OF EDAC INC.,AND SHALL NOT BE REPRODUCED, OR COPIED OR USED AS THE BASIS FOR THE MANUFACTURE OR SALE OF APPARATUS WITHOUT WRITTEN PERMISSION.

<u>Contact Dimensions:</u> 541-Wire Wrap .025 Sq. (0.64 Sq.) - Tail LG. =.750 (19.05) .125 (3.18) Contact Spacing x .250 (6.35) Row Spacing

- INSULATOR MATERIAL: THERMOPLASTIC POLYESTER, UL 94V-0 CONTACT MATERIAL; COPPER, NICKEL, TIN ALLOY CA-725
- CONTACT PLATING: GOLD ON THE MATING AREA, TIN-LEAD ON THE CONTACT TAILS, NICKEL UNDERPLATE