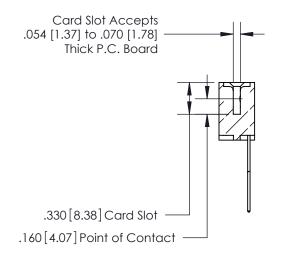

## 846/896 SERIES HIGH TEMP CARD EDGE CONNECTOR CONTACT CODE 555,556,558,559,560 DIMENSIONS

.150 [3.81]

YOUR CONNECTION TO QUALITY & SERVICE

**Contact Code 559** 

**EDAC INC** TORONTO, ONTARIO CANADA

THESE DRAWINGS AND SPECIFICATIONS ARE THE PROPERTY OF EDAC INC.,AND SHALL NOT BE REPRODUCED, OR COPIED OR USED AS THE BASIS FOR THE MANUFACTURE OR SALE OF APPARATUS WITHOUT WRITTEN PERMISSION.

**Contact Code 560** 

INSULATOR MATERIAL: THERMOPLASTIC POLYESTER, UL 94V-0 CONTACT MATERIAL; COPPER, NICKEL, TIN ALLOY CA-725 CONTACT PLATING: GOLD ON THE MATING AREA, TIN-LEAD ON THE CONTACT TAILS, NICKEL UNDERPLATE

**Contact Code 558** 