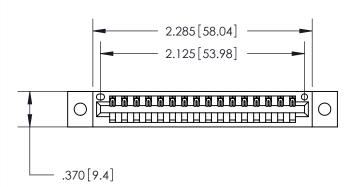

## 846/896 SERIES HIGH TEMP CARD EDGE CONNECTOR PART NUMBER: 896-016-541-102

**EDAC INC** TORONTO, ONTARIO CANADA

THESE DRAWINGS AND SPECIFICATIONS ARE THE PROPERTY OF EDAC INC.,AND SHALL NOT BE REPRODUCED, OR COPIED OR USED AS THE BASIS FOR THE MANUFACTURE OR SALE OF APPARATUS WITHOUT WRITTEN PERMISSION.

<u>Contact Dimensions:</u> 541-Wire Wrap .025 Sq. (0.64 Sq.) - Tail LG. =.750 (19.05) .125 (3.18) Contact Spacing x .250 (6.35) Row Spacing

- INSULATOR MATERIAL: THERMOPLASTIC POLYESTER, UL 94V-0 CONTACT MATERIAL; COPPER, NICKEL, TIN ALLOY CA-725
- CONTACT PLATING: GOLD ON THE MATING AREA, TIN-LEAD ON THE CONTACT TAILS, NICKEL UNDERPLATE