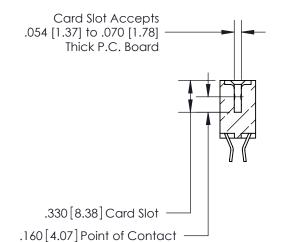

## 846/896 SERIES HIGH TEMP CARD EDGE CONNECTOR CONTACT CODE 555,556,558,559,560 DIMENSIONS

.150 [3.81]

YOUR CONNECTION TO QUALITY & SERVICE

**Contact Code 559** 

**EDAC INC** TORONTO, ONTARIO CANADA

THESE DRAWINGS AND SPECIFICATIONS ARE THE PROPERTY OF EDAC INC.,AND SHALL NOT BE REPRODUCED, OR COPIED OR USED AS THE BASIS FOR THE MANUFACTURE OR SALE OF APPARATUS WITHOUT WRITTEN PERMISSION.

| ACAD REFERENCE NO. | 846-ENG-MASTER   |
|--------------------|------------------|
| DRAWN: J.LEE       | DATE: APR. 22/09 |
| CHECKED:           | DATE:            |
| SCALE: 1:1         | SHEET 2 OF 2     |
| DRAWING NUMBER     | ISSUE            |
| 846-ENG-MASTER     | 1                |