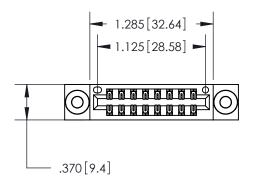

846/896 SERIES HIGH TEMP CARD EDGE CONNECTOR PART NUMBER: 896-016-555-203

YOUR CONNECTION TO QUALITY & SERVICE

**EDAC INC** TORONTO, ONTARIO CANADA

THESE DRAWINGS AND SPECIFICATIONS ARE THE PROPERTY OF EDAC INC.,AND SHALL NOT BE REPRODUCED, OR COPIED OR USED AS THE BASIS FOR THE MANUFACTURE OR SALE OF APPARATUS WITHOUT WRITTEN PERMISSION.

| ACAD REFERENCE NO. | 846-ENG-MASTER   |
|--------------------|------------------|
| DRAWN: J.LEE       | DATE: APR. 22/09 |
| CHECKED:           | DATE:            |
| SCALE: 1:1         | SHEET 1 OF 2     |
| DRAWING NUMBER     | ISSUE            |
| 846-ENG-MASTER     | 1                |
|                    |                  |