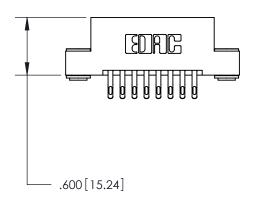

846/896 SERIES HIGH TEMP CARD EDGE CONNECTOR PART NUMBER: 896-016-555-203

YOUR CONNECTION TO QUALITY & SERVICE

**EDAC INC** TORONTO, ONTARIO CANADA

THESE DRAWINGS AND SPECIFICATIONS ARE THE PROPERTY OF EDAC INC.,AND SHALL NOT BE REPRODUCED, OR COPIED OR USED AS THE BASIS FOR THE MANUFACTURE OR SALE OF APPARATUS WITHOUT WRITTEN PERMISSION.

| ACAD REFERENCE NO. | 846-ENG-MASTER   |
|--------------------|------------------|
| DRAWN: J.LEE       | DATE: APR. 22/09 |
| CHECKED:           | DATE:            |
| SCALE: 1:1         | SHEET 1 OF 2     |
| DRAWING NUMBER     | ISSUE            |
| 846-ENG-MASTER     | 1                |
|                    |                  |