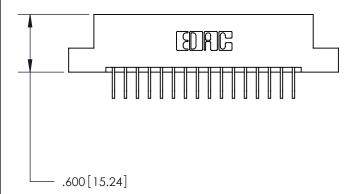

<u>Contact Dimensions:</u>
558-90 Degree Bend (Code 541 Contacts)
See Sheet 2 for Contact Code 555, 556, 558, 559, 560 Dimensions

THIS IS A C.A.D. GENERATED DRAWING DO NOT MAKE MANUAL REVISIONS TO MASTER.