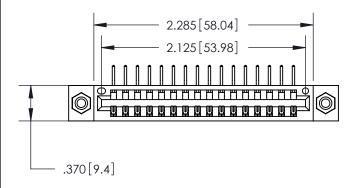

846/896 SERIES HIGH TEMP CARD EDGE CONNECTOR PART NUMBER: 896-016-558-108

**EDAC INC** TORONTO, ONTARIO CANADA

THESE DRAWINGS AND SPECIFICATIONS ARE THE PROPERTY OF EDAC INC., AND SHALL NOT BE REPRODUCED, OR COPIED OR USED AS THE BASIS FOR THE MANUFACTURE OR SALE OF APPARATUS WITHOUT WRITTEN PERMISSION.

<u>Contact Dimensions:</u>
558-90 Degree Bend (Code 541 Contacts)
See Sheet 2 for Contact Code 555, 556, 558, 559, 560 Dimensions

THIS IS A C.A.D. GENERATED DRAWING DO NOT MAKE MANUAL REVISIONS TO MASTER.