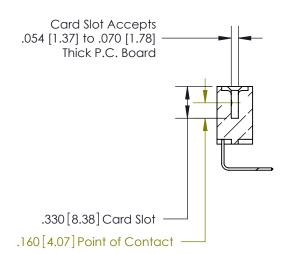

<u>Contact Dimensions:</u>
558-90 Degree Bend (Code 541 Contacts)
See Sheet 2 for Contact Code 555, 556, 558, 559, 560 Dimensions

THIS IS A C.A.D. GENERATED DRAWING DO NOT MAKE MANUAL REVISIONS TO MASTER.