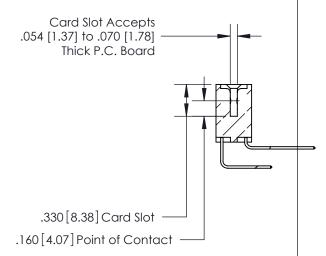

**Contact Code 560** 

INSULATOR MATERIAL: THERMOPLASTIC POLYESTER, UL 94V-0 CONTACT MATERIAL; COPPER, NICKEL, TIN ALLOY CA-725 CONTACT PLATING: GOLD ON THE MATING AREA, TIN-LEAD ON THE CONTACT TAILS, NICKEL UNDERPLATE

**Contact Code 558** 

## 846/896 SERIES HIGH TEMP CARD EDGE CONNECTOR CONTACT CODE 555,556,558,559,560 DIMENSIONS

.150 [3.81]

YOUR CONNECTION TO QUALITY & SERVICE

**Contact Code 559** 

**EDAC INC** TORONTO, ONTARIO CANADA

THESE DRAWINGS AND SPECIFICATIONS ARE THE PROPERTY OF EDAC INC.,AND SHALL NOT BE REPRODUCED, OR COPIED OR USED AS THE BASIS FOR THE MANUFACTURE OR SALE OF APPARATUS WITHOUT WRITTEN PERMISSION.