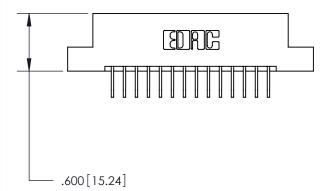

<u>Contact Dimensions:</u>
558-90 Degree Bend (Code 541 Contacts)
See Sheet 2 for Contact Code 555, 556, 558, 559, 560 Dimensions

INSULATOR MATERIAL: THERMOPLASTIC POLYESTER, UL 94V-0 CONTACT MATERIAL; COPPER, NICKEL, TIN ALLOY CA-725

CONTACT PLATING: GOLD ON THE MATING AREA, TIN-LEAD ON THE CONTACT TAILS, NICKEL UNDERPLATE

THIS IS A C.A.D. GENERATED DRAWING DO NOT MAKE MANUAL REVISIONS TO MASTER.

846/896 SERIES HIGH TEMP CARD EDGE CONNECTOR PART NUMBER: 896-028-558-204

**EDAC INC** TORONTO, ONTARIO CANADA

THESE DRAWINGS AND SPECIFICATIONS ARE THE PROPERTY OF EDAC INC.,AND SHALL NOT BE REPRODUCED, OR COPIED OR USED AS THE BASIS FOR THE MANUFACTURE OR SALE OF APPARATUS WITHOUT WRITTEN PERMISSION.

| ACAD REFERENCE NO. | 846-ENG-MASTER   |
|--------------------|------------------|
| DRAWN: J.LEE       | DATE: APR. 22/09 |
| CHECKED:           | DATE:            |
| SCALE: 1:1         | SHEET 1 OF 2     |
| DRAWING NUMBER     | ISSUE            |
| 846-ENG-MASTER     | 1                |
|                    |                  |