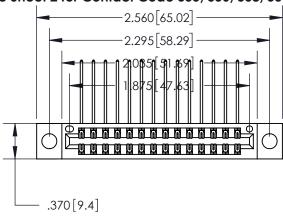

<u>Contact Dimensions:</u>
558-90 Degree Bend (Code 541 Contacts)
See Sheet 2 for Contact Code 555, 556, 558, 559, 560 Dimensions

INSULATOR MATERIAL: THERMOPLASTIC POLYESTER, UL 94V-0 CONTACT MATERIAL; COPPER, NICKEL, TIN ALLOY CA-725

CONTACT PLATING: GOLD ON THE MATING AREA, TIN-LEAD ON THE CONTACT TAILS, NICKEL UNDERPLATE

THIS IS A C.A.D. GENERATED DRAWING DO NOT MAKE MANUAL REVISIONS TO MASTER.

846/896 SERIES HIGH TEMP CARD EDGE CONNECTOR PART NUMBER: 896-028-558-204

**EDAC INC** TORONTO, ONTARIO CANADA

THESE DRAWINGS AND SPECIFICATIONS ARE THE PROPERTY OF EDAC INC.,AND SHALL NOT BE REPRODUCED, OR COPIED OR USED AS THE BASIS FOR THE MANUFACTURE OR SALE OF APPARATUS WITHOUT WRITTEN PERMISSION.

| ACAD REFERENCE NO. | 846-ENG-MASTER   |
|--------------------|------------------|
| DRAWN: J.LEE       | DATE: APR. 22/09 |
| CHECKED:           | DATE:            |
| SCALE: 1:1         | SHEET 1 OF 2     |
| DRAWING NUMBER     | ISSUE            |
| 846-ENG-MASTER     | 1                |
|                    |                  |