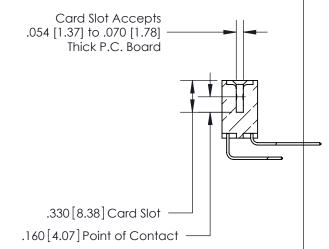

<u>Contact Dimensions:</u>
559-90 Degree Bend (Code 541 Contacts)
See Sheet 2 for Contact Code 555, 556, 558, 559, 560 Dimensions -3.685[93.6]-3.420 [86.87] — .370[9.4]

INSULATOR MATERIAL: THERMOPLASTIC POLYESTER, UL 94V-0 CONTACT MATERIAL; COPPER, NICKEL, TIN ALLOY CA-725

CONTACT PLATING: GOLD ON THE MATING AREA, TIN-LEAD ON THE CONTACT TAILS, NICKEL UNDERPLATE

THIS IS A C.A.D. GENERATED DRAWING DO NOT MAKE MANUAL REVISIONS TO MASTER.

846/896 SERIES HIGH TEMP CARD EDGE CONNECTOR PART NUMBER: 896-046-559-203