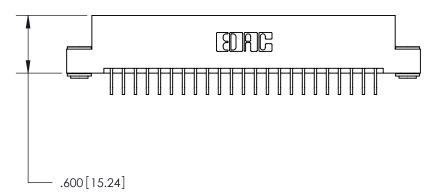

<u>Contact Dimensions:</u>
559-90 Degree Bend (Code 541 Contacts)
See Sheet 2 for Contact Code 555, 556, 558, 559, 560 Dimensions -3.685[93.6]-3.420 [86.87] — .370[9.4]

INSULATOR MATERIAL: THERMOPLASTIC POLYESTER, UL 94V-0 CONTACT MATERIAL; COPPER, NICKEL, TIN ALLOY CA-725

CONTACT PLATING: GOLD ON THE MATING AREA, TIN-LEAD ON THE CONTACT TAILS, NICKEL UNDERPLATE

THIS IS A C.A.D. GENERATED DRAWING DO NOT MAKE MANUAL REVISIONS TO MASTER.

846/896 SERIES HIGH TEMP CARD EDGE CONNECTOR PART NUMBER: 896-046-559-203

YOUR CONNECTION TO QUALITY & SERVICE

**EDAC INC** TORONTO, ONTARIO CANADA

THESE DRAWINGS AND SPECIFICATIONS ARE THE PROPERTY OF EDAC INC., AND SHALL NOT BE REPRODUCED, OR COPIED OR USED AS THE BASIS FOR THE MANUFACTURE OR SALE OF APPARATUS WITHOUT WRITTEN PERMISSION.