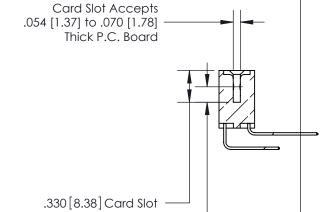

<u>Contact Dimensions:</u>
559-90 Degree Bend (Code 541 Contacts)
See Sheet 2 for Contact Code 555, 556, 558, 559, 560 Dimensions -3.685[93.6]-3.420 [86.87]

- .370[9.4]

INSULATOR MATERIAL: THERMOPLASTIC POLYESTER, UL 94V-0 CONTACT MATERIAL; COPPER, NICKEL, TIN ALLOY CA-725

CONTACT PLATING: GOLD ON THE MATING AREA, TIN-LEAD

ON THE CONTACT TAILS, NICKEL UNDERPLATE

THIS IS A C.A.D. GENERATED DRAWING DO NOT MAKE MANUAL REVISIONS TO MASTER.

ISSUE NUMBER ORIGINAL

.160 [4.07] Point of Contact -