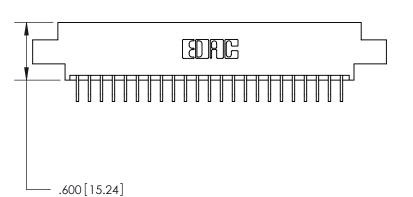

846/896 SERIES HIGH TEMP CARD EDGE CONNECTOR PART NUMBER: 896-046-559-807

YOUR CONNECTION TO QUALITY & SERVICE

**EDAC INC** TORONTO, ONTARIO CANADA

THESE DRAWINGS AND SPECIFICATIONS ARE THE PROPERTY OF EDAC INC., AND SHALL NOT BE REPRODUCED, OR COPIED OR USED AS THE BASIS FOR THE MANUFACTURE OR SALE OF APPARATUS WITHOUT WRITTEN PERMISSION.

| ACAD REFERENCE NO. | 846-ENG-MASTER   |
|--------------------|------------------|
| DRAWN: J.LEE       | DATE: APR. 22/09 |
| CHECKED:           | DATE:            |
| SCALE: 1:1         | SHEET 1 OF 2     |
| DRAWING NUMBER     | ISSUE            |
| 846-ENG-MASTER     | 1                |