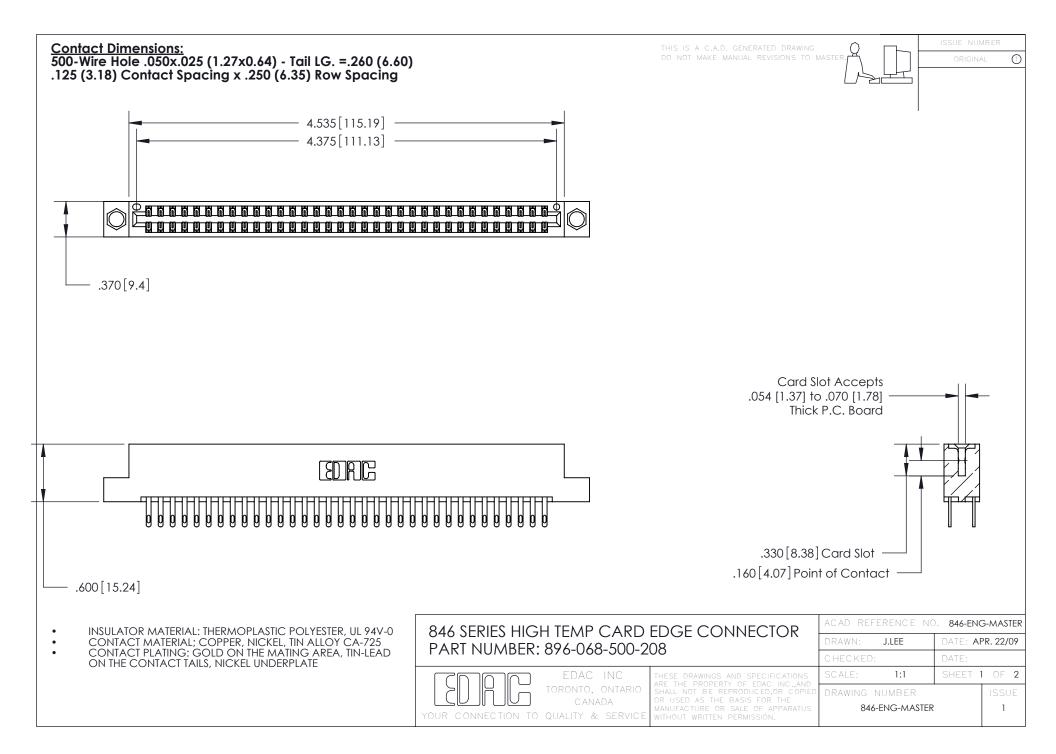

1

.165 [4.19] .375 [9.54] .125(3.18) to .210(5.33) .125(3.18) to .210(5.33)

**Contact Code 558** 

**Contact Code 559** 

**Contact Code 560** 

INSULATOR MATERIAL: THERMOPLASTIC POLYESTER, UL 94V-0 CONTACT MATERIAL; COPPER, NICKEL, TIN ALLOY CA-725 CONTACT PLATING: GOLD ON THE MATING AREA, TIN-LEAD ON THE CONTACT TAILS, NICKEL UNDERPLATE

846 SERIES HIGH TEMP CARD EDGE CONNECTOR CONTACT CODE 555,556,558,559,560 DIMENSIONS

YOUR CONNECTION TO QUALITY & SERVICE

**Outside Tails** 

**Outside Tails** 

|   | ACAD REFERENCE NO. 846-ENG-MASTER |                  |
|---|-----------------------------------|------------------|
|   | DRAWN: J.LEE                      | DATE: APR. 22/09 |
|   | CHECKED:                          | DATE:            |
|   | SCALE: 1:1                        | SHEET 2 OF 2     |
| 0 | DRAWING NUMBER                    | ISSUE            |

846-ENG-MASTER