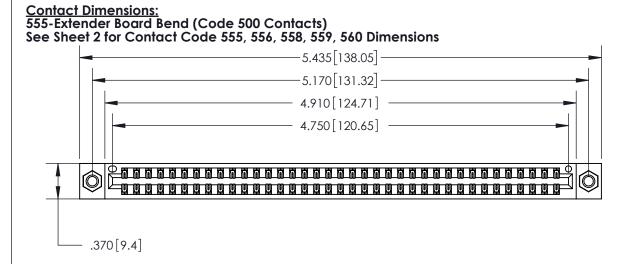

846/896 SERIES HIGH TEMP CARD EDGE CONNECTOR PART NUMBER: 896-074-555-807

YOUR CONNECTION TO QUALITY & SERVICE

**EDAC INC** TORONTO, ONTARIO CANADA

THESE DRAWINGS AND SPECIFICATIONS ARE THE PROPERTY OF EDAC INC.,AND SHALL NOT BE REPRODUCED, OR COPIED OR USED AS THE BASIS FOR THE MANUFACTURE OR SALE OF APPARATUS WITHOUT WRITTEN PERMISSION.

## 846/896 SERIES HIGH TEMP CARD EDGE CONNECTOR CONTACT CODE 555,556,558,559,560 DIMENSIONS

.150 [3.81]

YOUR CONNECTION TO QUALITY & SERVICE

**Contact Code 559** 

**EDAC INC** TORONTO, ONTARIO CANADA

THESE DRAWINGS AND SPECIFICATIONS ARE THE PROPERTY OF EDAC INC.,AND SHALL NOT BE REPRODUCED, OR COPIED OR USED AS THE BASIS FOR THE MANUFACTURE OR SALE OF APPARATUS WITHOUT WRITTEN PERMISSION.