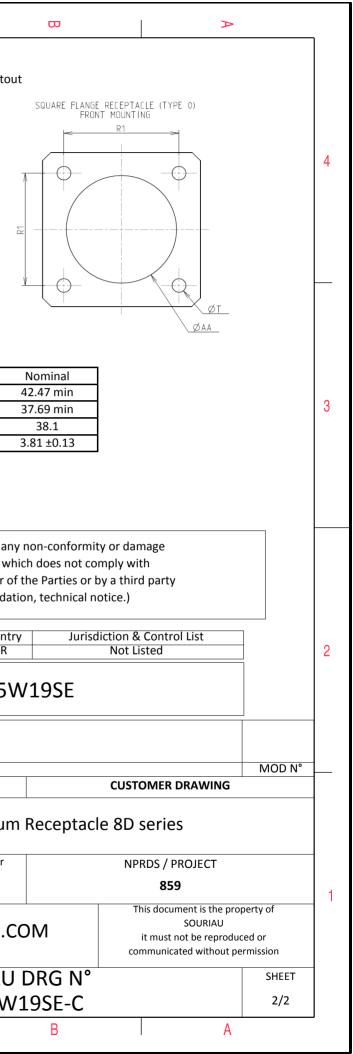

Е

| Connector dimension |               |  |  |
|---------------------|---------------|--|--|
| Dim                 | Nominal       |  |  |
| Р                   | 3.91±0.2      |  |  |
| РР                  | 6.15±0.2      |  |  |
| R1                  | 38.1          |  |  |
| R2                  | 34.93         |  |  |
| S                   | 46±0.3        |  |  |
| V                   | 20.07+0/-1.25 |  |  |
| W                   | 2.1/3.2       |  |  |
| Z                   | 31.5 Max      |  |  |
| VV THREAD           | M37x1-6g      |  |  |
|                     |               |  |  |

| ſ        | Ŧ                                                                                                                                                                                                                                                                                                                                                               | ۵<br>ا                                                                                                                                                                                                                                                                                                                                                                                                                                                                                                                           | н <b>т</b> | m | D            | 0                                                                                                  |                               |
|----------|-----------------------------------------------------------------------------------------------------------------------------------------------------------------------------------------------------------------------------------------------------------------------------------------------------------------------------------------------------------------|----------------------------------------------------------------------------------------------------------------------------------------------------------------------------------------------------------------------------------------------------------------------------------------------------------------------------------------------------------------------------------------------------------------------------------------------------------------------------------------------------------------------------------|------------|---|--------------|----------------------------------------------------------------------------------------------------|-------------------------------|
|          |                                                                                                                                                                                                                                                                                                                                                                 | Contact Layout                                                                                                                                                                                                                                                                                                                                                                                                                                                                                                                   |            |   |              | I                                                                                                  | Panel Cutou                   |
| 4        |                                                                                                                                                                                                                                                                                                                                                                 |                                                                                                                                                                                                                                                                                                                                                                                                                                                                                                                                  |            |   |              | SQUARE FLANGE RECEPTACLE (TYPE 0)<br>REAR MOUNTING                                                 |                               |
|          | Contact<br>position ID  X-axis<br>(mm)    A  +.000 (0.00)  +.    B  +.236 (5.99)  +.    C  +.354 (8.99)  +.    D  +.472 (11.99)  +.    E  +.354 (8.99)     F  +.226 (5.99)     G  +.000 (0.00)     F  +.236 (5.99)     G  +.000 (0.00)     H 236 (5.99)     J 354 (8.99)     K 472 (11.99)  +.    K 472 (11.99)  +.    Shell  Arrangement  Nu    Size  no.  co. | Y-axis<br>(mm)  Contact<br>(mm)  X-axis<br>(mm)  Y-axis<br>(mm)    409 (10.39)  L 354 (8.99)  +.205 (5.21)    409 (10.39)  M 226 (5.99)  +.409 (10.39)    205 (5.21)  N 118 (3.00)  +.205 (5.21)    000 (0.00)  P  +.118 (3.00)  +.205 (5.21)    205 (5.21)  R  +.236 (5.99)  +.000 (0.00)    409 (10.39)  S  +.118 (3.00) 205 (5.21)    409 (10.39)  T 118 (3.00) 205 (5.21)    409 (10.39)  U 230 (5.99)  +.000 (0.00)    205 (5.21)  V  +.000 (0.00)  +.000 (0.00)    205 (5.21)  V  +.000 (0.00)  +.000 (0.00)    000 (0.00) |            |   | ξ            |                                                                                                    | ØT_                           |
| cω       |                                                                                                                                                                                                                                                                                                                                                                 | 19   12   1   Aŭ   NS200071                                                                                                                                                                                                                                                                                                                                                                                                                                                                                                      |            |   |              | Dim<br>ØA<br>ØAA<br>R1<br>ØT                                                                       |                               |
|          | L                                                                                                                                                                                                                                                                                                                                                               |                                                                                                                                                                                                                                                                                                                                                                                                                                                                                                                                  |            |   |              |                                                                                                    |                               |
|          |                                                                                                                                                                                                                                                                                                                                                                 |                                                                                                                                                                                                                                                                                                                                                                                                                                                                                                                                  |            |   |              | SOURIAU shall not be li<br>due to a use of the F<br>the Specifications issued<br>(professional rec | Products wh<br>by either of   |
| N        |                                                                                                                                                                                                                                                                                                                                                                 |                                                                                                                                                                                                                                                                                                                                                                                                                                                                                                                                  |            |   |              |                                                                                                    | Country<br>FR                 |
|          |                                                                                                                                                                                                                                                                                                                                                                 |                                                                                                                                                                                                                                                                                                                                                                                                                                                                                                                                  |            |   |              | PN: 8                                                                                              | D025V                         |
|          |                                                                                                                                                                                                                                                                                                                                                                 |                                                                                                                                                                                                                                                                                                                                                                                                                                                                                                                                  |            |   |              | 0-2016 First Release                                                                               |                               |
|          |                                                                                                                                                                                                                                                                                                                                                                 |                                                                                                                                                                                                                                                                                                                                                                                                                                                                                                                                  |            |   | Designed By: | Date:                                                                                              |                               |
|          |                                                                                                                                                                                                                                                                                                                                                                 |                                                                                                                                                                                                                                                                                                                                                                                                                                                                                                                                  |            |   | TITLI        |                                                                                                    | uminium                       |
| <b>_</b> |                                                                                                                                                                                                                                                                                                                                                                 |                                                                                                                                                                                                                                                                                                                                                                                                                                                                                                                                  |            |   | SCALE<br>NA  |                                                                                                    | eral linear<br>lerances:<br>± |
|          |                                                                                                                                                                                                                                                                                                                                                                 | - 1                                                                                                                                                                                                                                                                                                                                                                                                                                                                                                                              |            |   | SOUR         | AU WWW.SOU                                                                                         | RIAU.C                        |
|          |                                                                                                                                                                                                                                                                                                                                                                 |                                                                                                                                                                                                                                                                                                                                                                                                                                                                                                                                  |            |   | FORMAT<br>A3 |                                                                                                    | URIAU<br>0025W                |
| L        | Н                                                                                                                                                                                                                                                                                                                                                               | G                                                                                                                                                                                                                                                                                                                                                                                                                                                                                                                                | F          | E | D            | C C                                                                                                |                               |