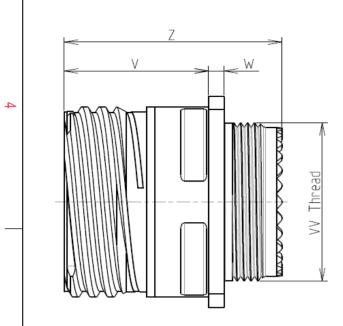

Е

| Connector dimension |               |  |  |
|---------------------|---------------|--|--|
| Dim                 | Nominal       |  |  |
| Р                   | 3.91±0.2      |  |  |
| РР                  | 6.15±0.2      |  |  |
| R1                  | 38.1          |  |  |
| R2                  | 34.93         |  |  |
| S                   | 46±0.3        |  |  |
| V                   | 20.07+0/-1.25 |  |  |
| W                   | 2.1/3.2       |  |  |
| Z                   | 31.5 Max      |  |  |
| VV THREAD           | M37x1-6g      |  |  |
|                     |               |  |  |