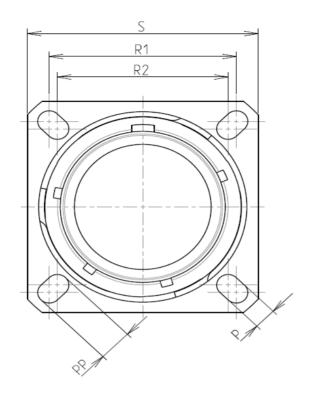

Е

| Connector dimension |               |  |  |
|---------------------|---------------|--|--|
| Dim                 | Nominal       |  |  |
| Р                   | 3.91±0.2      |  |  |
| РР                  | 6.15±0.2      |  |  |
| R1                  | 38.1          |  |  |
| R2                  | 34.93         |  |  |
| S                   | 46±0.3        |  |  |
| V                   | 20.07+0/-1.25 |  |  |
| W                   | 2.1/3.2       |  |  |
| Z                   | 31.5 Max      |  |  |
| VV THREAD           | M37x1-6g      |  |  |
|                     |               |  |  |