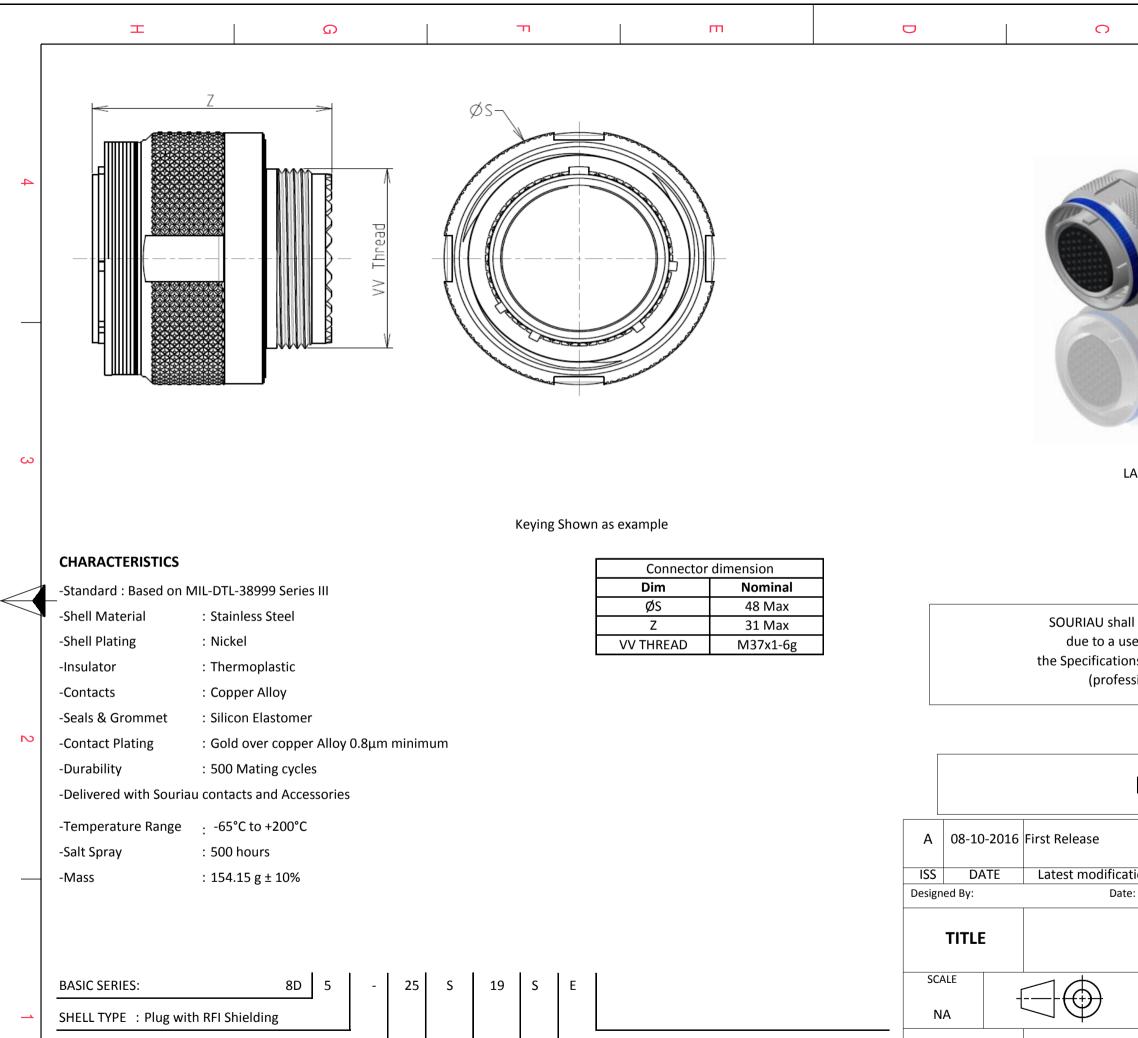

F

| CONTACT TYPE    | : Standard Crimp Contact |
|-----------------|--------------------------|
| SHELL SIZE : 25 |                          |

PLATING : S = Nickel

Н

G

ORIENTATION : E

CONTACT LAYOUT : 25-19

CONTACT TYPE : SOCKET(500 Matings)

Е

**SOURIAU** 

FORMAT

A3

D

| 0                                                                                                                                                                                                                                                                                                                         |                                    | Φ    |      | А            |              |   |  |
|---------------------------------------------------------------------------------------------------------------------------------------------------------------------------------------------------------------------------------------------------------------------------------------------------------------------------|------------------------------------|------|------|--------------|--------------|---|--|
|                                                                                                                                                                                                                                                                                                                           |                                    | C    |      |              |              | 4 |  |
| LAYOUT S                                                                                                                                                                                                                                                                                                                  | HOWN AS EXA                        | MPLE |      |              |              | 3 |  |
| URIAU shall not be liable for any non-conformity or damage<br>due to a use of the Products which does not comply with<br>specifications issued by either of the Parties or by a third party<br>(professional recommendation, technical notice.)<br>Country Jurisdiction & Control List<br>FR Not Listed<br>PN: 8D525S19SE |                                    |      |      |              |              |   |  |
| elease<br>st modification - by<br>Date:                                                                                                                                                                                                                                                                                   |                                    |      | CUST | OMER DRAWING | MOD N°       |   |  |
| Stainless Steel Plug 8D series                                                                                                                                                                                                                                                                                            |                                    |      |      |              |              |   |  |
|                                                                                                                                                                                                                                                                                                                           | General linear<br>Tolerances:<br>± |      |      |              |              | 1 |  |
| WWW.SOURIAU.COM This document is the property of SOURIAU   it must not be reproduced or communicated without permission                                                                                                                                                                                                   |                                    |      |      |              |              |   |  |
|                                                                                                                                                                                                                                                                                                                           | URIAU [<br>D525S1                  |      | I    |              | SHEET<br>1/2 |   |  |
| С                                                                                                                                                                                                                                                                                                                         |                                    | В    |      | А            |              | - |  |