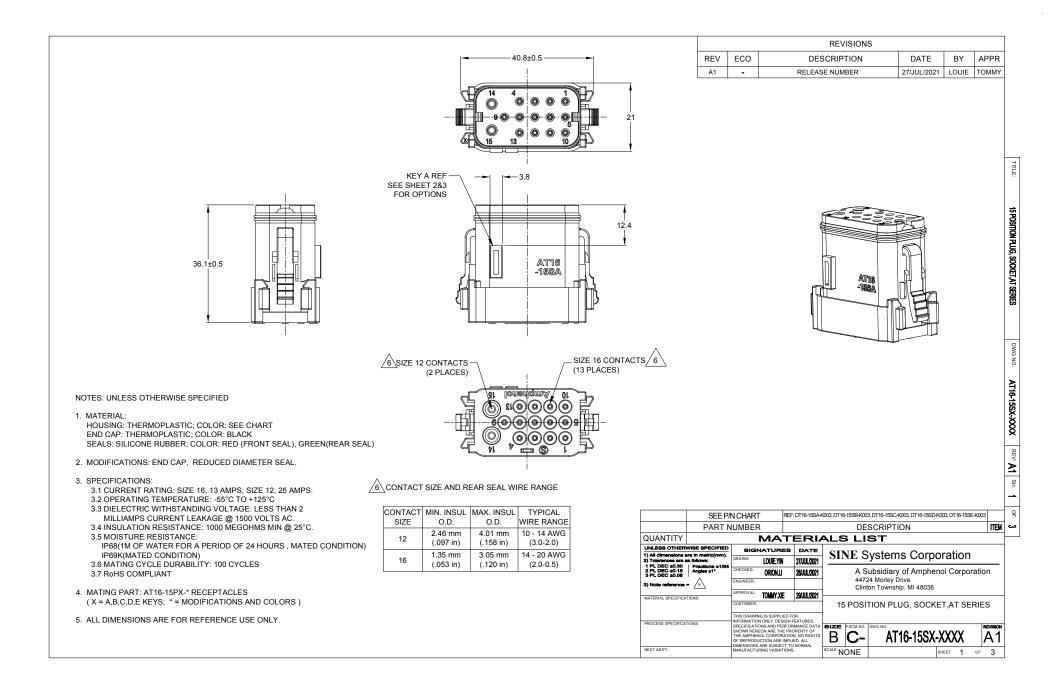

|                                                                             |                                                      | REVISIONS                                                                                                                                                                                                                                                                                                                                                                                                                                                                                                                                                                                                                                                                                                                                                                                                                                                                                                                                                                                                                                            | REVISIONS       |  |  |  |  |  |
|-----------------------------------------------------------------------------|------------------------------------------------------|------------------------------------------------------------------------------------------------------------------------------------------------------------------------------------------------------------------------------------------------------------------------------------------------------------------------------------------------------------------------------------------------------------------------------------------------------------------------------------------------------------------------------------------------------------------------------------------------------------------------------------------------------------------------------------------------------------------------------------------------------------------------------------------------------------------------------------------------------------------------------------------------------------------------------------------------------------------------------------------------------------------------------------------------------|-----------------|--|--|--|--|--|
|                                                                             |                                                      | REV ECO DESCRIPTION DATE BY APPR                                                                                                                                                                                                                                                                                                                                                                                                                                                                                                                                                                                                                                                                                                                                                                                                                                                                                                                                                                                                                     | R               |  |  |  |  |  |
|                                                                             |                                                      | A1 - RELEASE NUMBER 27/JUL/2021 LOUIE TOMM                                                                                                                                                                                                                                                                                                                                                                                                                                                                                                                                                                                                                                                                                                                                                                                                                                                                                                                                                                                                           | ۱Y              |  |  |  |  |  |
| 9.53<br>t<br>t<br>AT16<br>-15SA                                             | 4.765                                                | L L L L L L L L L L L L L L L L L L L                                                                                                                                                                                                                                                                                                                                                                                                                                                                                                                                                                                                                                                                                                                                                                                                                                                                                                                                                                                                                |                 |  |  |  |  |  |
|                                                                             | KEY-B CONFIGURATION                                  | KEY-C CONFIGURATION                                                                                                                                                                                                                                                                                                                                                                                                                                                                                                                                                                                                                                                                                                                                                                                                                                                                                                                                                                                                                                  |                 |  |  |  |  |  |
| PART NUMBER COLOR OF HOUSING<br>AT16-15SA-K003 BLACK<br>AT16-15SA-EK02 GRAY | PART NUMBER COLOR OF HOUSING<br>AT16-15SB-K003 BLACK | PART NUMBERCOLOR OF HOUSINGAT16-15SC-K003BLACKAT16-15SC-EK02GRAY                                                                                                                                                                                                                                                                                                                                                                                                                                                                                                                                                                                                                                                                                                                                                                                                                                                                                                                                                                                     | AI 10-133A-AAAA |  |  |  |  |  |
|                                                                             |                                                      | SEE PIN CHART                                                                                                                                                                                                                                                                                                                                                                                                                                                                                                                                                                                                                                                                                                                                                                                                                                                                                                                                                                                                                                        |                 |  |  |  |  |  |
|                                                                             |                                                      | PART NUMBER DESCRIPTION IT                                                                                                                                                                                                                                                                                                                                                                                                                                                                                                                                                                                                                                                                                                                                                                                                                                                                                                                                                                                                                           | EM ~            |  |  |  |  |  |
|                                                                             |                                                      | UNLESS OFFICER/INSE INACTERIALS LIST   UNLESS OFFICE/INSE SIGNATURES DATE   UNLESS OFFICE/INSE SIGNATURES   UNLESS OFFICE/INSE UNLESS OFFICE/INSE   UNLESS OFFICE/INSE SIGNATURES OFFICE/INSE   UNLESS OFFICE/INSE UNLESS OFFICE/INSE   UNLESS OFFICE/INSE SIGNATURES OFFICE/INSE | 1               |  |  |  |  |  |